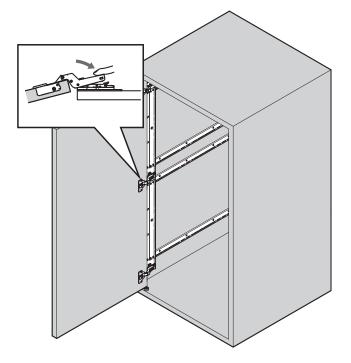

### **See next page for Rail Placement Drawings**

4. Install Slide Rails & Guide Roller 1/2(Fix the only top slide rail and temporarily fix all other slide rails).

SUGATSUNE

Mount the damper base and damper unit in the specified position.

Type S M L LL

Hinge mounting plate Q'ty 2 2 3 3

Damper base Mounting location [■ part]

6 Mount Assembled Connecting Bar to Slide Rails

Fixing all other slide rails 2/2

Concealed hinge: SCAF-7G99

Simply line up hinge over the mounting plate and press down