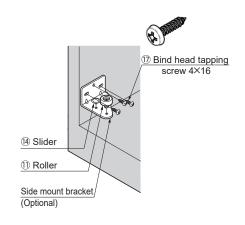

#### **Side Mount**

■ Side Board Installation

NOTE: Optional Side Mounting Bracket Sold Separately

> Requires a larger reveal: Top 15[19/32"] Bottom 15[19/32"]

Go to: "Step 2: Side Board Installation"

## 2 Side Board Installation

| Item Name    | Installation Position          |  |
|--------------|--------------------------------|--|
| ALT - 2V5BR1 | For Lower Right and Upper Left |  |
| ALT - 2V5BR2 | For Upper Right and Lower Left |  |