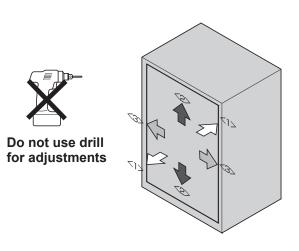

osition.

Type S M L LL

Hinge mounting plate Q'ty 2 2 3 3

Damper base Mounting location [■ part]

6 Mount Assembled Connecting Bar to Slide Rails



Fixing all other slide rails 2/2







Concealed hinge: SCAF-7G99











Simply line up hinge over the mounting plate and press down







- Adjusting The Angle of the Door
  - 1 Loosen the screws fixing the connecting plate and the adjustment bolts. (After tightening, loosen 90° - 180°)
  - 2 Lift the door and shift the adjustment bolt backward one level at a time, to make the door and connecting plate vertical. 5-stage adjustment is possible in accordance with the door weight. \*When there are adjustment bolts at top and bottom, align their positions.







3 Tighten all the screws once the door is in the desired position.













### Closing speed adjustment (3 stages)



SUGATSUNE KOGYO CO., LTD. Tokyo, JAPAN
Phone: +81 3 3866 2260
E-mail:export@sugatsune.co.jp

SUGATSUNE KOGYO (UK) LIMITED Reading, UK Phone: +44 1189 272 955 E-mail:sales@sugatsune.co.uk

SUGATSUNE EUROPE GmbH Düsseldorf, GERMANY Phone: +49 211 53812 900 E-mail:sales@sugatsune.eu

SUGATSUNE AMERICA, INC. California, USA Phone: +1 310 329 6373 E-mail:sales@sugatsune.com Chicago, USA Phone: +1 630 317 7072

E-mail:sales@sugatsune.com

SUGATSUNE CANADA, INC. Montreal, CANADA
Phone: +1 514 312 5267
E-mail:support@sugatsune.ca

SUGATSUNE SHANGHAI CO., LTD. Shanghai, CHINA Phone: +86 21 3632 1858 E-mail:lamp@sugatsune.com.cn **Guangzhou, CHINA** Phone: +86 20 6639 3554

E-mail:lamp@sugatsune.com.cn

SUGATSUNE KOREA CO., LTD. Incheon, KOREA
Phone: +8