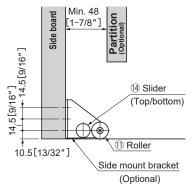

#### **Side Mount**

■ Side Board Installation

NOTE: Optional Side Mounting Bracket Sold Separately

> Requires a larger reveal: Top 15[19/32"] Bottom 15[19/32"]

Go to: "Step 2: Side Board Installation"

## 2 Side Board Installation

| Item Name    | Installation Position          |  |
|--------------|--------------------------------|--|
| ALT - 2V5BR1 | For Lower Right and Upper Left |  |
| ALT - 2V5BR2 | For Upper Right and Lower Left |  |