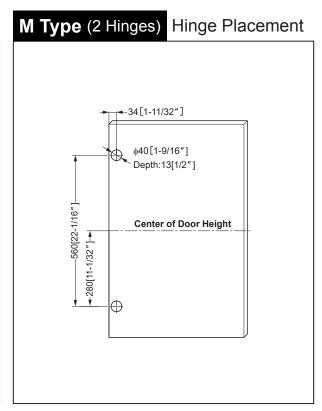

#### SPECIFICATION

| Туре           | S                                   | M                                                                          | L                                  | LL                             |  |
|----------------|-------------------------------------|----------------------------------------------------------------------------|------------------------------------|--------------------------------|--|
| Rail Q'ty      | 2                                   | 2 2                                                                        |                                    | 4                              |  |
| Door Width     | Max.600[24"]                        |                                                                            |                                    |                                |  |
| Door Height    | 500 - 700<br>[19-11/16" - 27-9/16"] | 700 - 900<br>[27-9/16" - 35-7/16"]                                         | 900 - 1200<br>[35-7/16" - 47-1/4"] | 1200 - 1600<br>[47-1/4" - 63"] |  |
| Door Thickness | 18 - 20 [23/32" - 25/32"]           |                                                                            |                                    |                                |  |
| Door Weight    | Max. 9 kg [19.8 lbs]                | kg [19.8 lbs] Max. 9 kg [19.8 lbs] Max. 15 kg [33 lbs] Max. 15 kg [33 lbs] |                                    | Max. 15 kg[33 lbs]             |  |