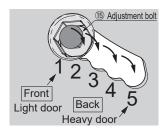

- Adjusting The Angle of the Door
  - 1 Loosen the screws fixing the connecting plate and the adjustment bolts. (After tightening, loosen 90° - 180°)
  - 2 Lift the door and shift the adjustment bolt backward one level at a time, to make the door and connecting plate vertical. 5-stage adjustment is possible in accordance with the door weight. \*When there are adjustment bolts at top and bottom, align their positions.

3 Tighten all the screws once the door is in the desired position.