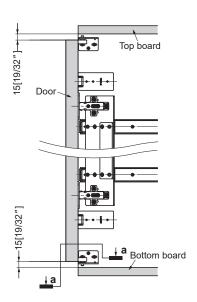

#### **Side Mount**

■ Side Board Installation

NOTE: Optional Side Mounting Bracket Sold Separately

> Requires a larger reveal: Top 15[19/32"] Bottom 15[19/32"]

Go to: "Step 2: Side Board Installation"

#### Section a-a

Note: Slider should always be installed towards front of the cabinet.