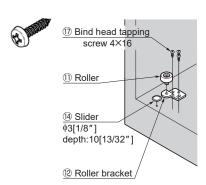

#### **Surface Mount**

■ If Bottom Mount Bracket - Roller Bracket (12)

Position Roller Bracket as shown below:

Top View of Cabinet

Front of Cabinet