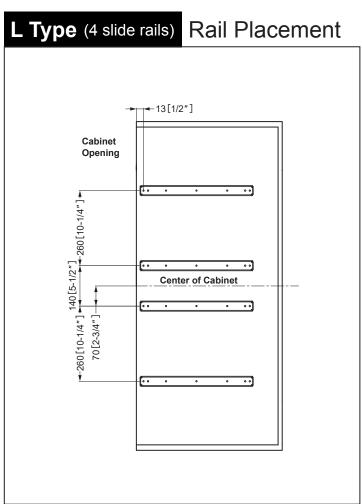

### **See next page for Rail Placement Drawings**

4. Install Slide Rails & Guide Roller 1/2(Fix the only top slide rail and temporarily fix all other slide rails).

SUGATSUNE

Mount the damper base and damper unit in the specified position.