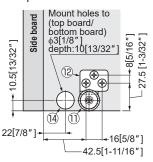

#### **Surface Mount**

■ If Bottom Mount Bracket - Roller Bracket (12)

Position Roller Bracket as shown below:

Top View of Cabinet

Front of Cabinet

#### **Side Mount**

■ Side Board Installation

NOTE: Optional Side Mounting Bracket Sold Separately

> Requires a larger reveal: Top 15[19/32"] Bottom 15[19/32"]

Go to: "Step 2: Side Board Installation"