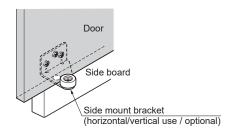

#### **Side Mount**

■ Side Board Installation

NOTE: Optional Side Mounting Bracket Sold Separately

> Requires a larger reveal: Top 15[19/32"] Bottom 15[19/32"]

Go to: "Step 2: Side Board Installation"

## 2 Side Board Installation

| Item Name    | Installation Position          |  |
|--------------|--------------------------------|--|
| ALT - 2V5BR1 | For Lower Right and Upper Left |  |
| ALT - 2V5BR2 | For Upper Right and Lower Left |  |