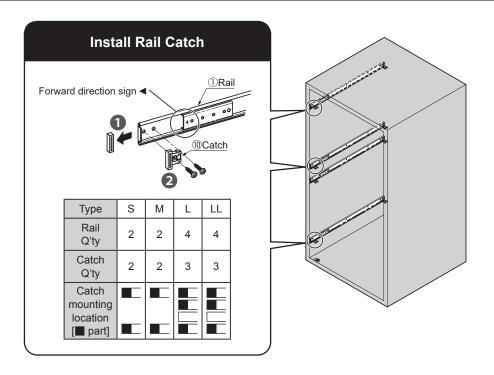

|           |                                                                                                                              |                                              |                                                       | Overlay (ST15-D10) |                  |           |                   |  |
|-----------|------------------------------------------------------------------------------------------------------------------------------|----------------------------------------------|-------------------------------------------------------|--------------------|------------------|-----------|-------------------|--|
|           |                                                                                                                              |                                              |                                                       | <b>S</b><br>Type   | <b>M</b><br>Type | L<br>Type | <b>LL</b><br>Type |  |
|           | 1                                                                                                                            | Rail*                                        | AL80C<br>16 - 28 in                                   | 2                  | 2                | 4         | 4                 |  |
|           | 2                                                                                                                            | Connecting plate                             | ALT-ST15-S<br>ALT-ST15-M<br>ALT-ST15-L<br>ALT-ST15-LL | 1                  | 1                | 1         | 1                 |  |
|           | 3                                                                                                                            | Concealed hinge                              | SCAF-7G99                                             | 2                  | 2                | 3         | 3                 |  |
|           | 4                                                                                                                            | Hinge mounting plate                         | SBAR3R                                                | 2                  | 2                | 3         | 3                 |  |
|           | 5                                                                                                                            | Mounting plate                               | ALT-MP32                                              | 2                  | 2                | 3         | 3                 |  |
|           | 6                                                                                                                            | Damper Unit                                  | \$D0\$8\$NG                                           | 1                  | 1                | 1         | 1                 |  |
|           | 7                                                                                                                            | Damper Base                                  | SDARX99                                               | 1                  | 1                | 1         | 1                 |  |
|           | 8                                                                                                                            | Door Stopper                                 | ALT-ADS                                               | 2                  | 2                | 3         | 3                 |  |
|           | 9                                                                                                                            | Protector                                    | → ALT-ADP                                             | 2                  | 2                | 2         | 2                 |  |
|           | 10                                                                                                                           | Catch                                        | AL127-CH                                              | 2                  | 2                | 3         | 3                 |  |
|           | 11                                                                                                                           | Roller                                       | DU19-B4SBR                                            | 2                  | 2                | 2         | 2                 |  |
|           | 12                                                                                                                           | Roller Bracket                               | ALT-2V-AB                                             | 1                  | 1                | 1         | 1                 |  |
|           |                                                                                                                              |                                              | ALT-2V-BB                                             | 1                  | 1                | 1         | 1                 |  |
|           | 13                                                                                                                           | Insert Nut                                   | SC-107-13                                             | 2                  | 2                | 2         | 2                 |  |
|           | 14                                                                                                                           | Slider                                       | G-175                                                 | 2                  | 2                | 2         | 2                 |  |
|           | 15                                                                                                                           | ALT-AB M5<br>Adjustment bolt                 | )                                                     | 1                  | 1                | 2         | 2                 |  |
| Parts Set | 16                                                                                                                           | Bind head tapping screw 3.5×15               |                                                       | 20                 | 20               | 36        | 36                |  |
|           | 17                                                                                                                           | Bind head tapping screw 4×16                 | <b>)</b>                                              | 6                  | 6                | 6         | 6                 |  |
|           | 18                                                                                                                           | Raised countersunk head tapping screw 3.5×15 | E Dame                                                | 4                  | 4                | 6         | 6                 |  |
|           | 19                                                                                                                           | Hexagon flange<br>head screw M4×6            | P                                                     | 4                  | 4                | 8         | 8                 |  |
|           | 20                                                                                                                           | Hexagon flange<br>head screw M4×8            | P                                                     | 4                  | 4                | 8         | 8                 |  |
|           | 21                                                                                                                           | Low countersunk head screw M4×8              |                                                       | 2                  | 2                | 3         | 3                 |  |
|           | 22                                                                                                                           | Raised countersunk head screw M4×10          | P                                                     | 4                  | 4                | 6         | 6                 |  |
|           | 23                                                                                                                           | Raised countersunk head screw                | √ M4×14                                               | 1                  | 1                | 1         | 1                 |  |
|           | 24                                                                                                                           | Hex key                                      |                                                       | 1                  | 1                | 1         | 1                 |  |
|           | Do not cut rails. Rail sizes (inches) include 16, 19, 22, 24, and 28.  This catch holds the door at the pulled-out position. |                                              |                                                       |                    |                  |           |                   |  |

This catch holds the door at the pulled-out position. Be sure to mount it on the uppermost and lower slide rails (For details, see P.43).