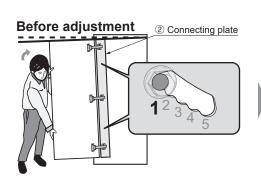

- Adjusting The Angle of the Door
  - 1 Loosen the screws fixing the connecting plate and the adjustment bolts. (After tightening, loosen 90° - 180°)
  - 2 Lift the door and shift the adjustment bolt backward one level at a time, to make the door and connecting plate vertical. 5-stage adjustment is possible in accordance with the door weight. \*When there are adjustment bolts at top and bottom, align their positions.

3 Tighten all the screws once the door is in the desired position.