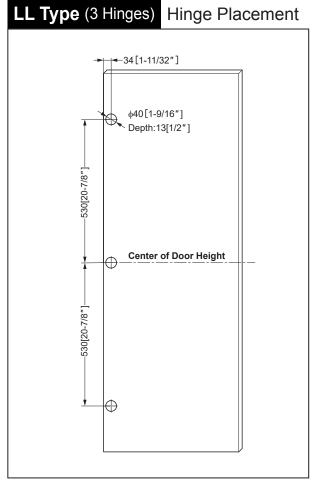

### **See next page for Rail Placement Drawings**

4. Install Slide Rails & Guide Roller 1/2(Fix the only top slide rail and temporarily fix all other slide rails).

SUGATSUNE

Mount the damper base and damper unit in the specified position.

Type S M L LL

Hinge mounting plate Q'ty 2 2 3 3

Damper base Mounting location [■ part]

6 Mount Assembled Connecting Bar to Slide Rails

Fixing all other slide rails 2/2

Concealed hinge: SCAF-7G99

Simply line up hinge over the mounting plate and press down