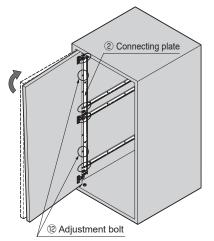

- Adjusting The Angle of the Door
  - 1 Loosen the screws fixing the connecting plate and the adjustment bolts. (After tightening, loosen 90° - 180°)
  - 2 Lift the door and shift the adjustment bolt backward one level at a time, to make the door and connecting plate vertical. 5-stage adjustment is possible in accordance with the door weight. \*When there are adjustment bolts at top and bottom, align their positions.