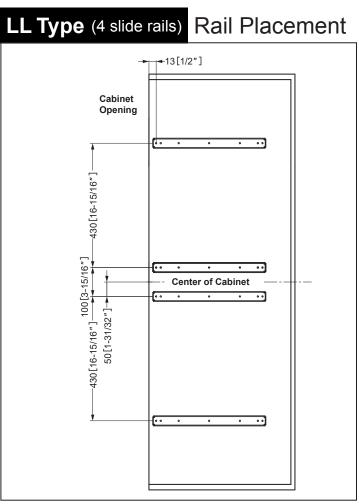

### **See next page for Rail Placement Drawings**

4. Install Slide Rails & Guide Roller 1/2(Fix the only top slide rail and temporarily fix all other slide rails).

SUGATSUNE

Mount the damper base and damper unit in the specified position.