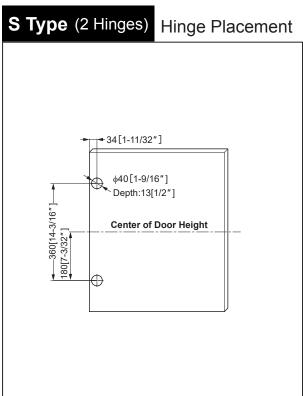

#### SPECIFICATION

| Туре           | S                                   | M                                                                          | L                                  | LL                             |  |
|----------------|-------------------------------------|----------------------------------------------------------------------------|------------------------------------|--------------------------------|--|
| Rail Q'ty      | 2                                   | 2 2                                                                        |                                    | 4                              |  |
| Door Width     | Max.600[24"]                        |                                                                            |                                    |                                |  |
| Door Height    | 500 - 700<br>[19-11/16" - 27-9/16"] | 700 - 900<br>[27-9/16" - 35-7/16"]                                         | 900 - 1200<br>[35-7/16" - 47-1/4"] | 1200 - 1600<br>[47-1/4" - 63"] |  |
| Door Thickness | 18 - 20 [23/32" - 25/32"]           |                                                                            |                                    |                                |  |
| Door Weight    | Max. 9 kg [19.8 lbs]                | kg [19.8 lbs] Max. 9 kg [19.8 lbs] Max. 15 kg [33 lbs] Max. 15 kg [33 lbs] |                                    | Max. 15 kg[33 lbs]             |  |