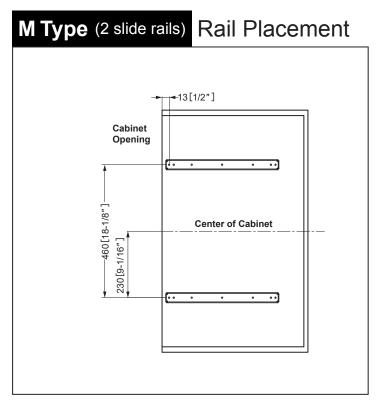

### **See next page for Rail Placement Drawings**

4. Install Slide Rails & Guide Roller 1/2(Fix the only top slide rail and temporarily fix all other slide rails).

SUGATSUNE

Mount the damper base and damper unit in the specified position.