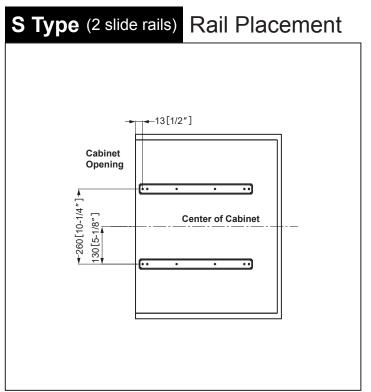

#### SPECIFICATION

| Туре           | S                                   | M                                                                          | L                                  | LL                             |  |
|----------------|-------------------------------------|----------------------------------------------------------------------------|------------------------------------|--------------------------------|--|
| Rail Q'ty      | 2                                   | 2 2                                                                        |                                    | 4                              |  |
| Door Width     | Max.600[24"]                        |                                                                            |                                    |                                |  |
| Door Height    | 500 - 700<br>[19-11/16" - 27-9/16"] | 700 - 900<br>[27-9/16" - 35-7/16"]                                         | 900 - 1200<br>[35-7/16" - 47-1/4"] | 1200 - 1600<br>[47-1/4" - 63"] |  |
| Door Thickness | 18 - 20 [23/32" - 25/32"]           |                                                                            |                                    |                                |  |
| Door Weight    | Max. 9 kg [19.8 lbs]                | kg [19.8 lbs] Max. 9 kg [19.8 lbs] Max. 15 kg [33 lbs] Max. 15 kg [33 lbs] |                                    | Max. 15 kg[33 lbs]             |  |

### **See next page for Rail Placement Drawings**

4. Install Slide Rails & Guide Roller 1/2(Fix the only top slide rail and temporarily fix all other slide rails).

SUGATSUNE

Mount the damper base and damper unit in the specified position.