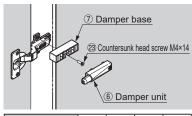

### **See next page for Rail Placement Drawings**

4. Install Slide Rails & Guide Roller 1/2(Fix the only top slide rail and temporarily fix all other slide rails).

SUGATSUNE

Mount the damper base and damper unit in the specified position.

Type S M L LL

Hinge mounting plate Q'ty 2 2 3 3

Damper base Mounting location [■ part]

6 Mount Assembled Connecting Bar to Slide Rails

Fixing all other slide rails 2/2

Concealed hinge: SCAF-7G99

Simply line up hinge over the mounting plate and press down