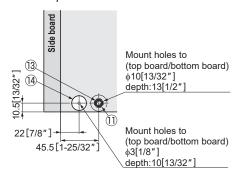

#### **Side Mount**

■ Side Board Installation

NOTE: Optional Side Mounting Bracket Sold Separately

> Requires a larger reveal: Top 15[19/32"] Bottom 15[19/32"]

Go to: "Step 2: Side Board Installation"

## 2 Side Board Installation

| Item Name    | Installation Position          |  |
|--------------|--------------------------------|--|
| ALT - 2V5BR1 | For Lower Right and Upper Left |  |
| ALT - 2V5BR2 | For Upper Right and Lower Left |  |