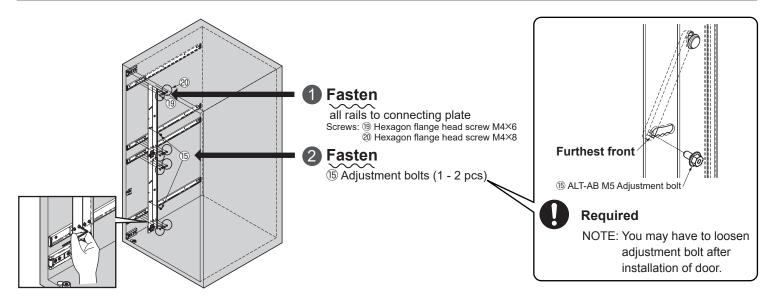

### **See next page for Rail Placement Drawings**

4. Install Slide Rails & Guide Roller 1/2(Fix the only top slide rail and temporarily fix all other slide rails).

SUGATSUNE

Mount the damper base and damper unit in the specified position.

Type S M L LL

Hinge mounting plate Q'ty 2 2 3 3

Damper base Mounting location [■ part]

6 Mount Assembled Connecting Bar to Slide Rails

Fixing all other slide rails 2/2

Concealed hinge: SCAF-7G99

Simply line up hinge over the mounting plate and press down

- Adjusting The Angle of the Door
  - 1 Loosen the screws fixing the connecting plate and the adjustment bolts. (After tightening, loosen 90° - 180°)
  - 2 Lift the door and shift the adjustment bolt backward one level at a time, to make the door and connecting plate vertical. 5-stage adjustment is possible in accordance with the door weight. \*When there are adjustment bolts at top and bottom, align their positions.