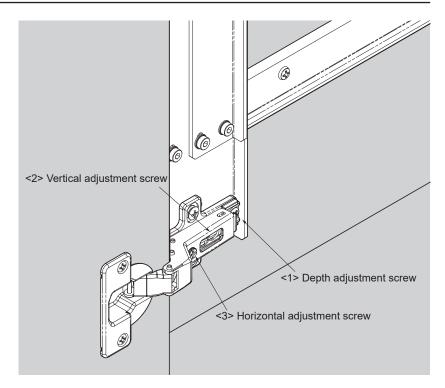

- Adjusting The Angle of the Door
  - 1 Loosen the screws fixing the connecting plate and the adjustment bolts. (After tightening, loosen 90° - 180°)
  - 2 Lift the door and shift the adjustment bolt backward one level at a time, to make the door and connecting plate vertical. 5-stage adjustment is possible in accordance with the door weight. \*When there are adjustment bolts at top and bottom, align their positions.

3 Tighten all the screws once the door is in the desired position.