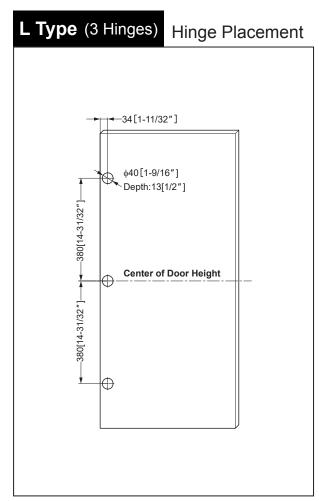

#### SPECIFICATION

| Туре           | S                                   | M                                                                          | L                                  | LL                             |  |
|----------------|-------------------------------------|----------------------------------------------------------------------------|------------------------------------|--------------------------------|--|
| Rail Q'ty      | 2                                   | 2 2                                                                        |                                    | 4                              |  |
| Door Width     | Max.600[24"]                        |                                                                            |                                    |                                |  |
| Door Height    | 500 - 700<br>[19-11/16" - 27-9/16"] | 700 - 900<br>[27-9/16" - 35-7/16"]                                         | 900 - 1200<br>[35-7/16" - 47-1/4"] | 1200 - 1600<br>[47-1/4" - 63"] |  |
| Door Thickness | 18 - 20 [23/32" - 25/32"]           |                                                                            |                                    |                                |  |
| Door Weight    | Max. 9 kg [19.8 lbs]                | kg [19.8 lbs] Max. 9 kg [19.8 lbs] Max. 15 kg [33 lbs] Max. 15 kg [33 lbs] |                                    | Max. 15 kg[33 lbs]             |  |