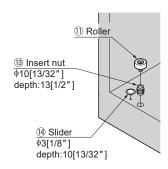

#### **Flush Mount**

■ Roller Guide Only

Position Insert Nut as shown below:

Top View of Cabinet