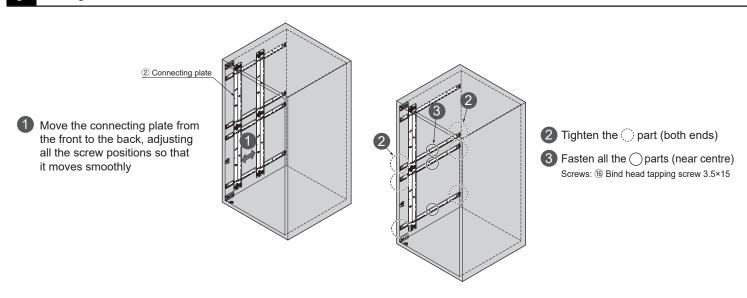

Type S M L LL

Hinge mounting plate Q'ty 2 2 3 3

Damper base Mounting location [■ part]

6 Mount Assembled Connecting Bar to Slide Rails

Fixing all other slide rails 2/2

Concealed hinge: SCAF-7G99

Simply line up hinge over the mounting plate and press down