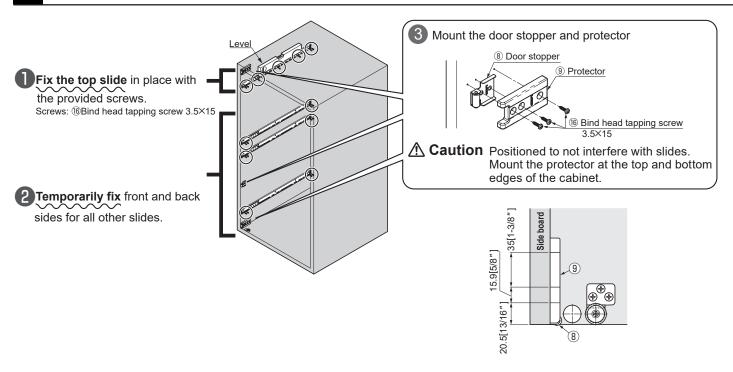

### **See next page for Rail Placement Drawings**

4. Install Slide Rails & Guide Roller 1/2(Fix the only top slide rail and temporarily fix all other slide rails).

SUGATSUNE

Mount the damper base and damper unit in the specified position.

Type S M L LL

Hinge mounting plate Q'ty 2 2 3 3

Damper base Mounting location [■ part]

6 Mount Assembled Connecting Bar to Slide Rails

Fixing all other slide rails 2/2

Concealed hinge: SCAF-7G99

Simply line up hinge over the mounting plate and press down