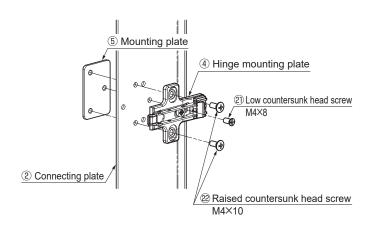

|           |                                                                                                                              |                                              |                                                       | Overlay (ST15-D10) |                  |           |                   |  |
|-----------|------------------------------------------------------------------------------------------------------------------------------|----------------------------------------------|-------------------------------------------------------|--------------------|------------------|-----------|-------------------|--|
|           |                                                                                                                              |                                              |                                                       | <b>S</b><br>Type   | <b>M</b><br>Type | L<br>Type | <b>LL</b><br>Type |  |
|           | 1                                                                                                                            | Rail*                                        | AL80C<br>16 - 28 in                                   | 2                  | 2                | 4         | 4                 |  |
|           | 2                                                                                                                            | Connecting plate                             | ALT-ST15-S<br>ALT-ST15-M<br>ALT-ST15-L<br>ALT-ST15-LL | 1                  | 1                | 1         | 1                 |  |
|           | 3                                                                                                                            | Concealed hinge                              | SCAF-7G99                                             | 2                  | 2                | 3         | 3                 |  |
|           | 4                                                                                                                            | Hinge mounting plate                         | SBAR3R                                                | 2                  | 2                | 3         | 3                 |  |
|           | 5                                                                                                                            | Mounting plate                               | ALT-MP32                                              | 2                  | 2                | 3         | 3                 |  |
|           | 6                                                                                                                            | Damper Unit                                  | \$D0\$8\$NG                                           | 1                  | 1                | 1         | 1                 |  |
|           | 7                                                                                                                            | Damper Base                                  | SDARX99                                               | 1                  | 1                | 1         | 1                 |  |
|           | 8                                                                                                                            | Door Stopper                                 | ALT-ADS                                               | 2                  | 2                | 3         | 3                 |  |
|           | 9                                                                                                                            | Protector                                    | → ALT-ADP                                             | 2                  | 2                | 2         | 2                 |  |
|           | 10                                                                                                                           | Catch                                        | AL127-CH                                              | 2                  | 2                | 3         | 3                 |  |
|           | 11                                                                                                                           | Roller                                       | DU19-B4SBR                                            | 2                  | 2                | 2         | 2                 |  |
|           | 12                                                                                                                           | Roller Bracket                               | ALT-2V-AB                                             | 1                  | 1                | 1         | 1                 |  |
|           |                                                                                                                              |                                              | ALT-2V-BB                                             | 1                  | 1                | 1         | 1                 |  |
|           | 13                                                                                                                           | Insert Nut                                   | SC-107-13                                             | 2                  | 2                | 2         | 2                 |  |
|           | 14                                                                                                                           | Slider                                       | G-175                                                 | 2                  | 2                | 2         | 2                 |  |
|           | 15                                                                                                                           | ALT-AB M5<br>Adjustment bolt                 | )                                                     | 1                  | 1                | 2         | 2                 |  |
| Parts Set | 16                                                                                                                           | Bind head tapping screw 3.5×15               |                                                       | 20                 | 20               | 36        | 36                |  |
|           | 17                                                                                                                           | Bind head tapping screw 4×16                 | <b>)</b>                                              | 6                  | 6                | 6         | 6                 |  |
|           | 18                                                                                                                           | Raised countersunk head tapping screw 3.5×15 | E Dame                                                | 4                  | 4                | 6         | 6                 |  |
|           | 19                                                                                                                           | Hexagon flange<br>head screw M4×6            | P                                                     | 4                  | 4                | 8         | 8                 |  |
|           | 20                                                                                                                           | Hexagon flange<br>head screw M4×8            | P                                                     | 4                  | 4                | 8         | 8                 |  |
|           | 21                                                                                                                           | Low countersunk head screw M4×8              |                                                       | 2                  | 2                | 3         | 3                 |  |
|           | 22                                                                                                                           | Raised countersunk head screw M4×10          | P                                                     | 4                  | 4                | 6         | 6                 |  |
|           | 23                                                                                                                           | Raised countersunk head screw                | √ M4×14                                               | 1                  | 1                | 1         | 1                 |  |
|           | 24                                                                                                                           | Hex key                                      |                                                       | 1                  | 1                | 1         | 1                 |  |
|           | Do not cut rails. Rail sizes (inches) include 16, 19, 22, 24, and 28.  This catch holds the door at the pulled-out position. |                                              |                                                       |                    |                  |           |                   |  |

Type S M L LL

Hinge mounting plate Q'ty 2 2 3 3

Damper base Mounting location [■ part]

6 Mount Assembled Connecting Bar to Slide Rails

Fixing all other slide rails 2/2

Concealed hinge: SCAF-7G99

Simply line up hinge over the mounting plate and press down