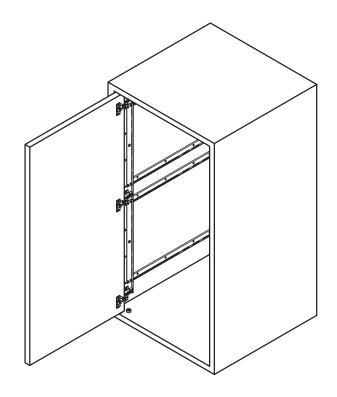

### **ABOUT THE PRODUCT**

- This product is hardware for vertical pocket doors in furniture, enabling slow door closing.
- The door is stored inside the cabinet.
- The door incline can be easily adjusted via a 5-stage angle retention mechanism.

**Item Name Guide** 