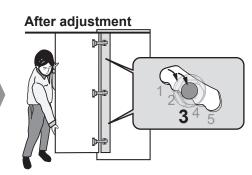

- Adjusting The Angle of the Door
  - 1 Loosen the screws fixing the connecting plate and the adjustment bolts. (After tightening, loosen 90° - 180°)
  - 2 Lift the door and shift the adjustment bolt backward one level at a time, to make the door and connecting plate vertical. 5-stage adjustment is possible in accordance with the door weight. \*When there are adjustment bolts at top and bottom, align their positions.

3 Tighten all the screws once the door is in the desired position.