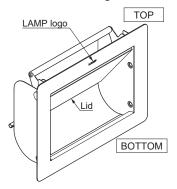

# INSTALLATION PROCEDURE

Make sure that the LAMP logo is at the top.

Do not leave any gap between the flap lid body and the mounting surface.

3

- [1] Having opened the lid, insert the screws through the provided access screw holes (two on each side) and fasten the flap lid body securely.
- [2] Make sure that the final assembly is securely fastened.