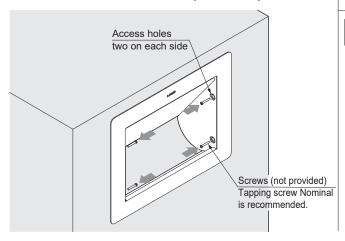

# INSTALLATION PROCEDURE

Make sure that the LAMP logo is at the top.

Do not leave any gap between the flap lid body and the mounting surface.

3

- [1] Having opened the lid, insert the screws through the provided access screw holes (two on each side) and fasten the flap lid body securely.
- [2] Make sure that the final assembly is securely fastened.