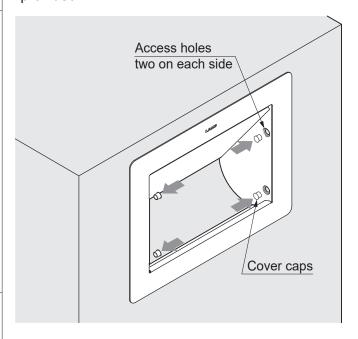

Slowly open and close the lid completely a few times in order to ensure correct operation.

Cover the access holes with the cover caps provided.

6

Paste the warning sticker in a visible position to avoid any injury when operating the lid.