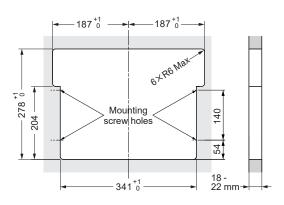

ohol, discoloration or deterioration may occur on the surface. If you want to remove dirt, soak the mild detergent into a soft cloth, squeeze it hard, and then wipe it off.



- Do not disassemble nor modify any parts other than those described in this document.
- · Do not cause excessive impact or friction when opening and closing the lid. Scratches and paint peeling may occur.

#### PARTS DESCRIPTION

| Description     | Quantity |
|-----------------|----------|
| Flap lid body   | 1        |
| Warning sticker | 1        |
| Cover cap       | 4        |

## **TOOLS NEEDED FOR INSTALLATION**

Screws (not provided)

Choose the suitable length according to the material to be mounted

Recommended screw: 3 mm tapping screw · · · · · 4 pcs

## **DIMENSION DRAWING**

# **CUTOUT DIMENSIONS**





# INSTALLATION PROCEDURE



Make sure that the LAMP logo is at the top.



Do not leave any gap between the flap lid body and the mounting surface.



3

- [1] Having opened the lid, insert the screws through the provided access screw holes (two on each side) and fasten the flap lid body securely.
- [2] Make sure that the final assembly is securely fastened.





Slowly open and close the lid completely a few times in order to ensure correct operation.



Cover the access holes with the cover caps provided.



6

Paste the warning sticker in a visible position to avoid any injury when operating the lid.



SUGATSUNE KOGYO CO., LTD. Tokyo, JAPAN Phone: +81 3 3866 2260 E-mail:export@sugatsune.co.jp

Reading, UK
Phone: +44 1189 272 955
E-mail: sales@sugatsune.co.uk

Chicago, USA Phone: +1 6