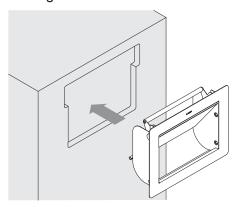

# INSTALLATION PROCEDURE

Make sure that the LAMP logo is at the top.

Do not leave any gap between the flap lid body and the mounting surface.

3

- [1] Having opened the lid, insert the screws through the provided access screw holes (two on each side) and fasten the flap lid body securely.
- [2] Make sure that the final assembly is securely fastened.