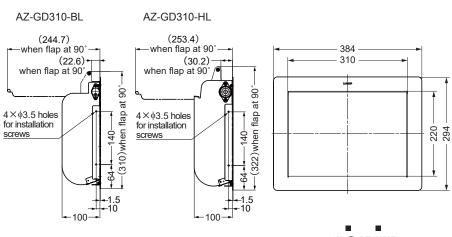

lcohol, discoloration or deterioration may occur on the surface. If you want to remove dirt, soak the mild detergent into a soft cloth, squeeze it hard, and then wipe it off.



- Do not disassemble nor modify any parts other than those described in this document.
- · Do not cause excessive impact or friction when opening and closing the lid. Scratches and paint peeling may occur.

#### PARTS DESCRIPTION

| Description     | Quantity |
|-----------------|----------|
| Flap lid body   | 1        |
| Warning sticker | 1        |
| Cover cap       | 4        |

## **TOOLS NEEDED FOR INSTALLATION**

Screws (not provided)

Choose the suitable length according to the material to be mounted

Recommended screw: 3 mm tapping screw · · · · · 4 pcs

## **DIMENSION DRAWING**

# **CUTOUT DIMENSIONS**





# INSTALLATION PROCEDURE



Make sure that the LAMP logo is at the top.



Do not leave any gap between the flap lid body and the mounting surface.



3

- [1] Having opened the lid, insert the screws through the provided access screw holes (two on each side) and fasten the flap lid body securely.
- [2] Make sure that the final assembly is securely fastened.





Slowly open and close the lid completely a few times in order to ensure correct operation.



Cover the access holes with the cover caps provided.



6

Paste the warning sticker in a visible position to avoid any injury when operating the lid.



SUGATSUNE KOGYO CO., LTD. Tokyo, JAPAN Phone: +81 3 3866 2260 E-mail:export@sugatsune.co.jp

Reading, UK
Phone: +44 1189 272 955
E-mail: sales@sugatsune.co.uk

Chicago, USA Phone: +1