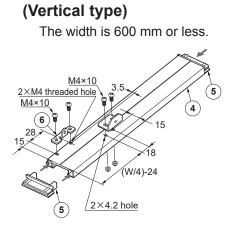

## 3 Processing and Assembling End-slat (both vertical and horizontal types)

Drill threaded holes to fix the Spring plate to the end slat.

 Using an optional part cam lock (Both vertical and horizontal types) The width is 600 mm or more.

When the width is 600 mm or more, drill threaded holes in the middle of the end slat to fix the spring plate.