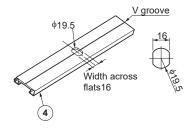

#### (Counter plate for horizontal type double door)

Make a hole with V-groove as the center.

Pay attention to the direction of the end-slat and the positional relation between the end-slat and counter plate.