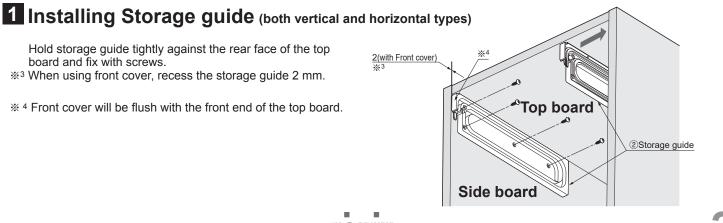

### 5 Installing into a cabinet (both vertical and horizontal types)

Slide assembled slat in the Storage guide. After that, roll up the slat to the top.

Apply provided grease on the groove of the storage guide. Smooth movement can be maintained by periodically applying grease.