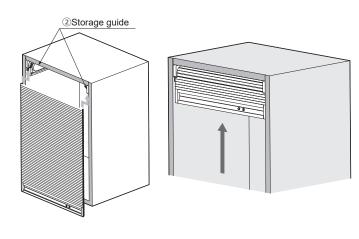

### COMPONENT PARTS

| ① <b>Slat</b><br>DIS-001-1200<br>1200 mm | (2) Storage guide<br>DIS-004R (Right)<br>DIS-004L(Left) | 3 Guiding rail (surface mount)<br>DIS-05-860<br>860 mm       | ④ <b>End-slat</b><br>DIS-007-1200<br>1200 mm |  |  |
|------------------------------------------|---------------------------------------------------------|--------------------------------------------------------------|----------------------------------------------|--|--|
|                                          |                                                         |                                                              |                                              |  |  |
| 5 End-slider<br>DIS-009                  | 6 Spring plate (vertical type only)<br>DIS-012          | (7) Balance spring<br>(vertical type only)<br>Build to Order |                                              |  |  |
|                                          | a file                                                  |                                                              |                                              |  |  |

### 5 Installing into a cabinet (both vertical and horizontal types)

Slide assembled slat in the Storage guide. After that, roll up the slat to the top.

Apply provided grease on the groove of the storage guide. Smooth movement can be maintained by periodically applying grease.