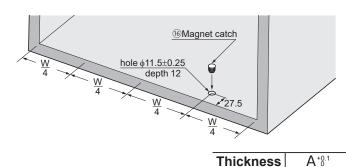

## 2 Fixing Magnet catch (vertical type only)

When the width is 600 mm or less, use a magnet catch and middle bracket. For wooden cabinets, drill a hole at a position of a guarter of the opening width.

For metal cabinets, drill a hole at a position of a quarter of the opening width, as shown in the right figure.