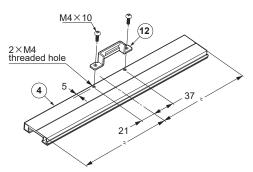

## 3 Processing and Assembling End-slat (both vertical and horizontal types)

Drill threaded holes to fix the Spring plate to the end slat.

 Using an optional part cam lock (Both vertical and horizontal types) The width is 600 mm or more.

When the width is 600 mm or more, drill threaded holes in the middle of the end slat to fix the spring plate.