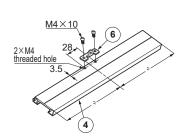

## 3 Processing and Assembling End-slat (both vertical and horizontal types)

Drill threaded holes to fix the Spring plate to the end slat.

 Using an optional part cam lock (Both vertical and horizontal types) The width is 600 mm or more.

When the width is 600 mm or more, drill threaded holes in the middle of the end slat to fix the spring plate.