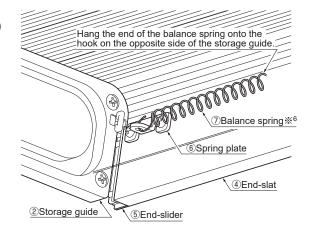

## 6 Attaching Balance spring (vertical type only)

Hook balance spring to spring plate. Use one spring for the width 600mm or less, two springs for the width 600mm or more.

% <sup>6</sup> Balance spring will be made to order, since it needs to be fit with the volume of the shutter.