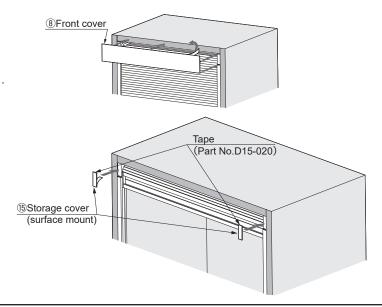

### 8 Installing Front cover, Storage cover (optional parts)

#### Vertical type with width 600 mm or more (Horizontal type with height 600 mm or more)

Peel release paper from double-sided tape on front cover (9), put to the end of surface of top board paying attention to pawls the for fitting to storage guide 2.

#### Vertical type with width 600 mm or more (Horizontal type with height 600 mm or more)

Peel off double-sided tapes attached to storage cover (15) and put both of them as shown in the right figure.