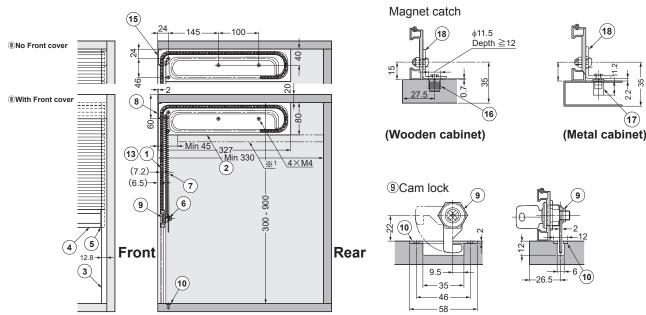

## 2 Fixing Magnet catch (vertical type only)

When the width is 600 mm or less, use a magnet catch and middle bracket. For wooden cabinets, drill a hole at a position of a guarter of the opening width.

For metal cabinets, drill a hole at a position of a quarter of the opening width, as shown in the right figure.

## 3 Processing and Assembling End-slat (both vertical and horizontal types)

Drill threaded holes to fix the Spring plate to the end slat.

 Using an optional part cam lock (Both vertical and horizontal types) The width is 600 mm or more.

When the width is 600 mm or more, drill threaded holes in the middle of the end slat to fix the spring plate.

34.1

34.1

34.5

34.5

35.0

35.5

36.5

Insert the end slider into the end slat without leaving a gap. Refer to the figure and pay attention to the direction.

#### (Counter plate for horizontal type double door)

Make a hole with V-groove as the center.

Pay attention to the direction of the end-slat and the positional relation between the end-slat and counter plate.