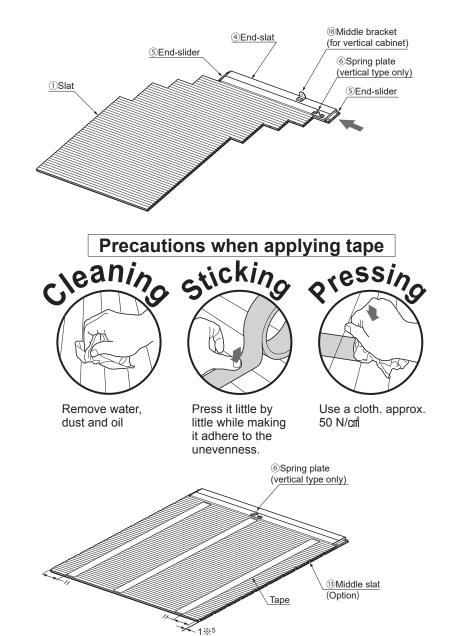

### COMPONENT PARTS

| ① <b>Slat</b><br>DIS-001-1200<br>1200 mm | (2) Storage guide<br>DIS-004R (Right)<br>DIS-004L(Left) | 3 Guiding rail (surface mount)<br>DIS-05-860<br>860 mm       | ④ <b>End-slat</b><br>DIS-007-1200<br>1200 mm |  |  |
|------------------------------------------|---------------------------------------------------------|--------------------------------------------------------------|----------------------------------------------|--|--|
|                                          |                                                         |                                                              |                                              |  |  |
| 5 End-slider<br>DIS-009                  | 6 Spring plate (vertical type only)<br>DIS-012          | (7) Balance spring<br>(vertical type only)<br>Build to Order |                                              |  |  |
|                                          | a file                                                  |                                                              |                                              |  |  |

### 4 Assembling slat (both vertical and horizontal types)

Apply versatile elastic adhesive and tape to assemble the slats.

- Apply adhesive Every 100-150 mm just for preventing lateral displacement. Proceed to the next step after the adhesive hardens completely.
- When using a handhold slat, be sure to insert between slats ①, do not connect with the middle slat ③.

The length of the handhold slat 0 should be 2 mm shorter than the slat 0 .

Each end needs to be 1 mm retracted. % <sup>5</sup>

#### Combine Middle slat between slats for vertical type with width 600 mm or more (Horizontal type with height 600 mm or more)

72 hours after applying the adhesive, apply tape on the backside of the slats to prevent lateral displacement.

• The length of middle slat 3 should be 2 mm shorter than slat 1 . Each end needs to be 1 mm retracted.  $\divideontimes$  <sup>5</sup>