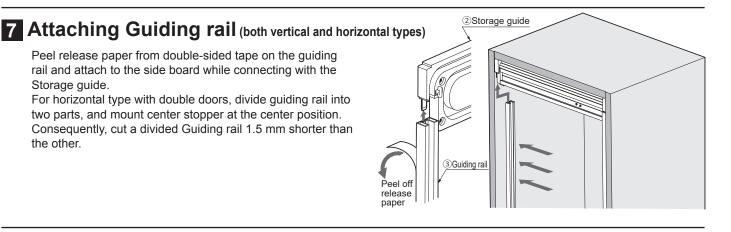

%<sup>2</sup> For horizontal type with double doors, one side of guiding rail is cut 1.5mm shorter to insert center stopper.