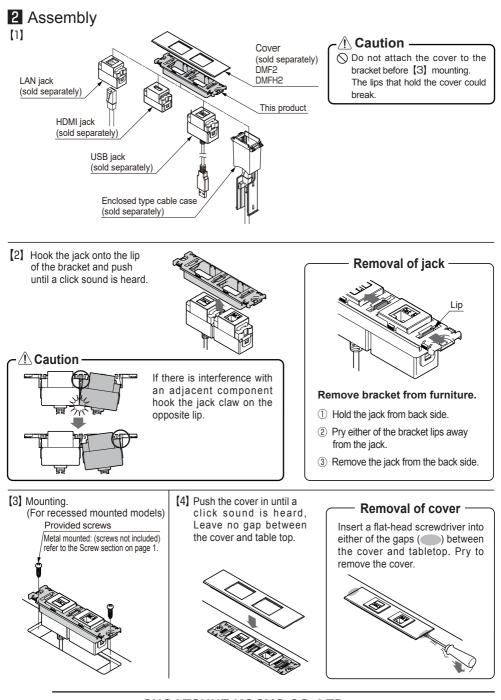

### ABOUT THE PRODUCT

Mounting bracket for DMF2 and DMFH2.

Various connectors such as LAN connector, USB connector, and enclosed type cable case can be assembled.

#### Screw

Wood mounted : Binding head tapping screw 4×16…2 pcs (Included) Metal mounted : Binding screw M4, Nut M4,and Plain washers Nominal Size4 (Not included)

| Item Code   | Item name | Number of slots |
|-------------|-----------|-----------------|
| 210-040-777 | DMF2-B    | 2               |

Cover is not included.

#### Precautions for installation —

Caution If not followed, injury or damage may result.

It is necessary to mount the product on the place which can hold the weight of the installed parts and can bear the operating force of connectors.

#### -Precautions for use -

Caution If not followed, injury or damage may result.

So Do not paint the product to avoid damage.