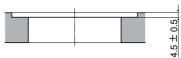

ad tapping screw 4×16…2 pcs (Included) Metal mounted : Binding screw M4, Nut M4,and Plain washers Nominal Size4 (Not included)

| Item Code   | Item name | Number of slots |
|-------------|-----------|-----------------|
| 210-040-777 | DMF2-B    | 2               |



Cover is not included.



# PRECAUTIONS FOR SAFETY

#### Precautions for installation —

Caution If not followed, injury or damage may result.

It is necessary to mount the product on the place which can hold the weight of the installed parts and can bear the operating force of connectors.

#### -Precautions for use -

Caution If not followed, injury or damage may result.

So Do not paint the product to avoid damage.

## INSTALLATION

### Drilling dimensions

#### Surface mounted For DMF2



### Recessed mounted For DMFH2







SUGATSUNE Toky Manual Phone

SUGATSUNE KOGYO CO.,LTD Tokyo, JAPAN Manufacturer of LAMP brand Products Phone: +81 (0)3 3866 2260 E-mail:export@sugatsune.co.jp