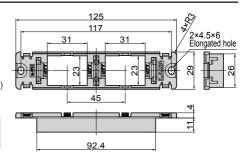

## LAMP DMF2-B BRACKET FOR DMF2 AND DMFH2 INSTALLATION MANUAL

Thank you for selecting our product. Before starting installation, please read this manual thoroughly to ensure correct installation. Please keep this manual at hand for future reference.

### ABOUT THE PRODUCT

Mounting bracket for DMF2 and DMFH2.

Various connectors such as LAN connector, USB connector, and enclosed type cable case can be assembled.

## SPECIFICATIONS



#### Screw

Wood mounted : Binding head tapping screw 4×16…2 pcs (Included) Metal mounted : Binding screw M4, Nut M4,and Plain washers Nominal Size4 (Not included)

| Item Code   | Item name | Number of slots |
|-------------|-----------|-----------------|
| 210-040-777 | DMF2-B    | 2               |



Cover is not included.



# PRECAUTIONS FOR SAFETY

#### Precautions for installation —

Caution If not followed, injury or damage may result.

It is necessary to mount the product on the place which can hold the weight of the installed parts and can bear the operating force of connectors.

#### -Precautions for use -

Caution If not followed, injury or damage may result.

So Do not paint the product to avoid damage.

## INSTALLATION

### Drilling dimensions

#### Surface mounted For DMF2



### Recessed mounted For DMFH2







SUGATSUNE Toky Manual Phone

SUGATSUNE KOGYO CO.,LTD Tokyo, JAPAN Manufacturer of LAMP brand Products Phone: +81 (0)3 3866 2260 E-mail:export@sugatsune.co.jp