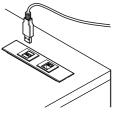

### ABOUT THE PRODUCT

Mounting bracket for DMF2 and DMFH2.

Various connectors such as LAN connector, USB connector, and enclosed type cable case can be assembled.