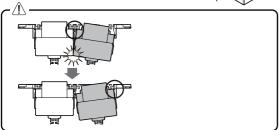

# Recessed mounted For DMFH3

- 🕂 Caution -

O Do not attach the cover to the bracket before [3] mounting.

The lips that hold the cover could break.

[2] Starting from either end, Hook the jack onto the lip of the bracket and push until a click sound is heard.