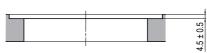

# Drilling dimensions

# Recessed mounted For DMFH3

- 🕂 Caution -

O Do not attach the cover to the bracket before [3] mounting.

The lips that hold the cover could break.

[2] Starting from either end, Hook the jack onto the lip of the bracket and push until a click sound is heard.