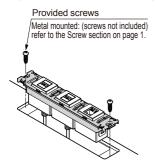

#### ■ Screw

Wood mounted: Binding head tapping screw 4×16···2 pcs (Included)

Metal mounted: Binding screw M4, Nut M4, and

Plain washers Nominal Size4 (Not included)

| Item Code   | Item name | Number of slots |
|-------------|-----------|-----------------|
| 210-040-778 | DMF3-B    | 3               |