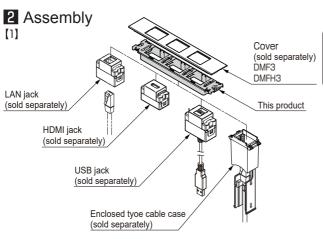

## **ABOUT THE PRODUCT**

- Mounting bracket for DMF3 and DMFH3.
- Various connectors such as LAN connector, USB connector, and enclosed type cable case can be assembled.

Cover is not included.

# Recessed mounted For DMFH3

- 🕂 Caution -

O Do not attach the cover to the bracket before [3] mounting.

The lips that hold the cover could break.

[2] Starting from either end, Hook the jack onto the lip of the bracket and push until a click sound is heard.