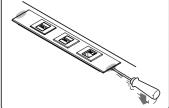

#### Removal of cover

Insert a flat-head screwdriver into either of the gaps ( ) between the cover and tabletop. Pry to remove the cover.

SUGATSUNE KOGYO CO.,LTD Tokyo, JAPAN

Manufacturer of **LAMP** brand Products