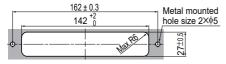

# Drilling dimensions

# Recessed mounted For DMFH3

- 🕂 Caution -

O Do not attach the cover to the bracket before [3] mounting.

The lips that hold the cover could break.

[2] Starting from either end, Hook the jack onto the lip of the bracket and push until a click sound is heard.