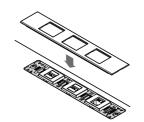

# Recessed mounted For DMFH3

- 🕂 Caution -

O Do not attach the cover to the bracket before [3] mounting.

The lips that hold the cover could break.

[2] Starting from either end, Hook the jack onto the lip of the bracket and push until a click sound is heard.