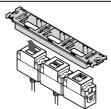

# Recessed mounted For DMFH3

- 🕂 Caution -

O Do not attach the cover to the bracket before [3] mounting.

The lips that hold the cover could break.

[2] Starting from either end, Hook the jack onto the lip of the bracket and push until a click sound is heard.