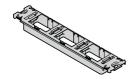

#### ■ Screw

Wood mounted: Binding head tapping screw 4×16···2 pcs (Included)

Metal mounted: Binding screw M4, Nut M4, and

Plain washers Nominal Size4 (Not included)

| Item Code   | Item name | Number of slots |
|-------------|-----------|-----------------|
| 210-040-778 | DMF3-B    | 3               |