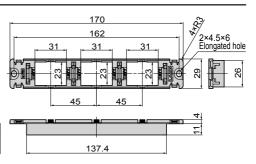

# Drilling dimensions

# Surface mounted For DMF3

#### ■ Screw

Wood mounted: Binding head tapping screw 4×16···2 pcs (Included)

Metal mounted: Binding screw M4, Nut M4, and

Plain washers Nominal Size4 (Not included)

| Item Code   | Item name | Number of slots |
|-------------|-----------|-----------------|
| 210-040-778 | DMF3-B    | 3               |