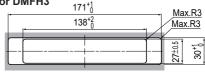

w

Wood mounted: Binding head tapping screw 4×16···2 pcs (Included)

Metal mounted: Binding screw M4, Nut M4, and

Plain washers Nominal Size4 (Not included)

| Item Code   | Item name | Number of slots |
|-------------|-----------|-----------------|
| 210-040-778 | DMF3-B    | 3               |



# PRECAUTIONS FOR SAFETY

#### Precautions for installation

- !\Caution If not followed injury or damage may result.
- It is necessary to mount the product on the place which can hold the weight of the installed parts and can bear the operating force of connectors.

#### Precautions for use-

- Caution If not followed injury or damage may result.
- O Do not paint the product to avoid damage.

# **INSTALLATION**

# Drilling dimensions

# Surface mounted For DMF3



# Recessed mounted For DMFH3







- 🕂 Caution -

O Do not attach the cover to the bracket before [3] mounting.

The lips that hold the cover could break.

[2] Starting from either end, Hook the jack onto the lip of the bracket and push until a click sound is heard.





# Removal of jack —

#### Remove bracket from furniture.

- 1) Hold the jack from back side.
- ② Pry either of the bracket lips away from the jack.
- 3 Remove the jack from the back side.

(3) Mounting. (For recessed mounted models)



[4] Push the cover in until a click sound is heard, Leave no gap between the cover and table top.



#### Removal of cover

Insert a flat-head screwdriver into either of the gaps ( ) between the cover and tabletop. Pry to remove the cover.





SUGATSUNE KOGYO CO.,LTD Tokyo, JAPAN

Manufacturer of **LAMP** brand Product