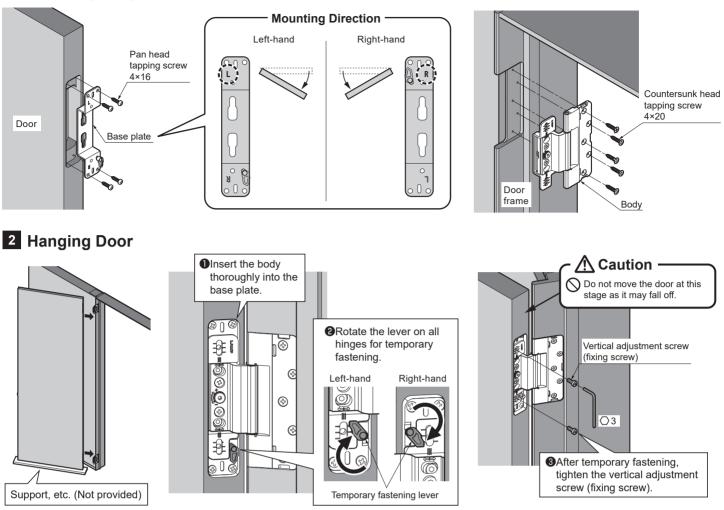

g per 2 hinges, 50 kg per 3 hinges |
| Max. Door size      | Width: 900 mm, Height: 2700 mm         |

The required quantity of hinges depends on the stiffness and curvature of the door.

Install the door and check to determine the appropriate amount of hinges.



# INSTALLATION DRAWING (EXAMPLE)

Left-hand opening shown. The Right-hand opening is symmetrical.



### CUT OUT DRAWING FOR DOOR AND DOORFRAME

Left-hand opening shown. The Right-hand opening is symmetrical.



Drill pilot holes at the installation screw locations. Diameter and depth of the pilot hole depends on the strength of the wood.

# FOR YOUR SAFETY AND CORRECT INSTALLATION

#### Meaning of symbols



# PREPARATION BEFORE INSTALLATION

### **Disassembly of Hinge**

SUGAISUNE



# 1 Installing Hinge to Door and Doorframe



### ADJUSTING DOOR POSITION



#### SUGATSUNE KOGYO CO., LTD. SUGATSUNE SHANGHAI Co., LTD. Shanghai, CHINA Phone: +86 21 3632 1858 Guangzhou, CHINA Phone: +86 20 6639 3552 Tokyo, JAPAN Phone: +81 (0)3 3866 2260 E-mail:export@sugatsune.co.jp E-mail:lamp@sugatsune.com.cn SUGATSUNE KOGYO (UK) LTD. E-mail:lamp@sugatsune.com.cn Reading, UK Phone: +44 118 9272 955 SUGATSUNE KOREA CO., LTD. Phone: +82 32 220 0603 E-mail:sales@sugatsune-korea.co.kr E-mail:sales@sugatsune.co.uk SUGATSUNE EUROPE GmbH SUGATSUNE KOGYO INDIA PRIVATE LIMITED Düsseldorf, GERMANY Mumbai, INDIA

Phone: +49 211 53812900 E-mail:sales@sugatsune.eu Phone: +91 9867299597 E-mail:sales@sugatsune.in ISO9001(Japan Offices and Sugatsune America) and ISO14001(Chiba Production division and Logistics center), certified.

SUGATSUNE AM