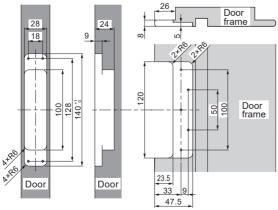

### CUT OUT DRAWING FOR DOOR AND DOORFRAME

Left-hand opening shown. The Right-hand opening is symmetrical.

Drill pilot holes at the installation screw locations. Diameter and depth of the pilot hole depends on the strength of the wood.