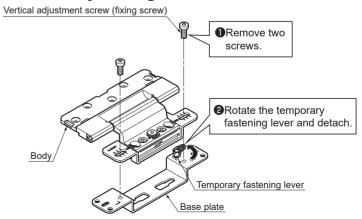

----------------|
| Max. Door weight    | 40 kg per 2 hinges, 50 kg per 3 hinges |
| Max. Door size      | Width: 900 mm, Height: 2700 mm         |

The required quantity of hinges depends on the stiffness and curvature of the door.

Install the door and check to determine the appropriate amount of hinges.



# INSTALLATION DRAWING (EXAMPLE)

Left-hand opening shown. The Right-hand opening is symmetrical.



### CUT OUT DRAWING FOR DOOR AND DOORFRAME

Left-hand opening shown. The Right-hand opening is symmetrical.



Drill pilot holes at the installation screw locations. Diameter and depth of the pilot hole depends on the strength of the wood.

# FOR YOUR SAFETY AND CORRECT INSTALLATION

#### Meaning of symbols



# PREPARATION BEFORE INSTALLATION

### **Disassembly of Hinge**

SUGAISUNE



# 1 Installing Hinge to Door and Doorframe



### ADJUSTING DOOR POSITION



#### SUGATSUNE KOGYO CO., LTD. SUGATSUNE SHANGHAI Co., LTD. Shanghai, CHINA Phone: +86 21 3632 1858 Guangzhou, CHINA Phone: +86 20 6639 3552 Tokyo, JAPAN Phone: +81 (0)3 3866 2260 E-mail:export@sugatsune.co.jp E-mail:lamp@sugatsune.com.cn SUGATSUNE KOGYO (UK) LTD. E-mail:lamp@sugatsune.com.cn Reading, UK Phone: +44 118 9272 955 SUGATSUNE KOREA CO., LTD. Phone: +82 32 220 0603 E-mail:sales@sugatsune-korea.co.kr E-mail:sales@sugatsune.co.uk SUGATSUNE EUROPE GmbH SUGATSUNE KOGYO INDIA PRIVATE LIMITED Düsseldorf, GERMANY Mumbai, INDIA

Phone: +49 211 53812900 E-mail:sales@sugatsune.eu Phone: +91 9867299597 E-mail:sales@sugatsune.in ISO9001(Japan Offices and Sugatsune America) and ISO14001(Chiba Production division a