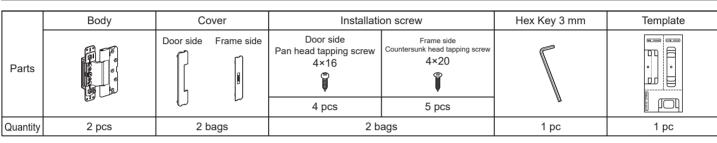

ect installation.

Please keep this manual at hand for future reference.

# ABOUT THE PRODUCT

- A hinge for slim frames for indoor use, recessed into the door and doorframe.
- Allows vertical, horizontal and depth adjustment.
- When using a lever handle, the exclusive base spacer and strike plate adapter are required.

# **COMPONENT PARTS (PER BOX)**



# DOOR SPECIFICATION

| Min. Door thickness | 36 mm                                  |
|---------------------|----------------------------------------|
| Max. Door weight    | 40 kg per 2 hinges, 50 kg per 3 hinges |
| Max. Door size      | Width: 900 mm, Height: 2700 mm         |

The required quantity of hinges depends on the stiffness and curvature of the door.

Install the door and check to determine the appropriate amount of hinges.



# INSTALLATION DRAWING (EXAMPLE)

Left-hand opening shown. The Right-hand opening is symmetrical.



### CUT OUT DRAWING FOR DOOR AND DOORFRAME

Left-hand opening shown. The Right-hand opening is symmetrical.



Drill pilot holes at the installation screw locations. Diameter and depth of the pilot hole depends on the strength of the wood.

# FOR YOUR SAFETY AND CORRECT INSTALLATION

#### Meaning of symbols



# PREPARATION BEFORE INSTALLATION

### **Disassembly of Hinge**

SUGAISUNE



# 1 Installing Hinge to Door and Doorframe



### ADJUSTING DOOR POSITION



#### SUGATSUNE KOGYO CO., LTD. SUGATSUNE SHANGHAI Co., LTD. Shanghai, CHINA Phone: +86 21 3632 1858 Guangzhou, CHINA Phone: +86 20 6639 3552 Tokyo, JAPAN Phone: +81 (0)3 3866 2260 E-mail:export@sugatsune.co.jp E-mail:lamp@sugatsun