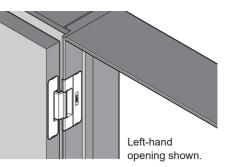

# INSTALLATION DRAWING (EXAMPLE)

Left-hand opening shown. The Right-hand opening is symmetrical.