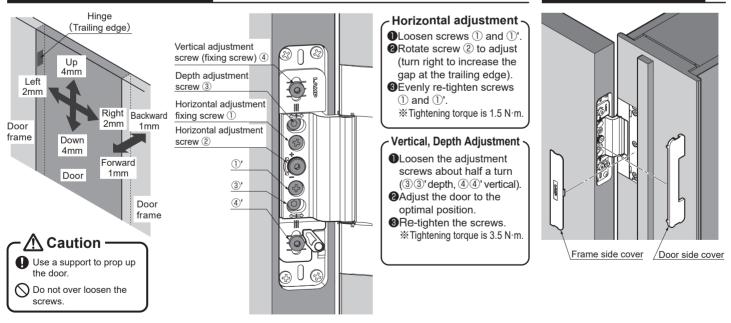

ges |
| Max. Door size      | Width: 900 mm, Height: 2700 mm         |

The required quantity of hinges depends on the stiffness and curvature of the door.

Install the door and check to determine the appropriate amount of hinges.



# INSTALLATION DRAWING (EXAMPLE)

Left-hand opening shown. The Right-hand opening is symmetrical.



### CUT OUT DRAWING FOR DOOR AND DOORFRAME

Left-hand opening shown. The Right-hand opening is symmetrical.



Drill pilot holes at the installation screw locations. Diameter and depth of the pilot hole depends on the strength of the wood.

# FOR YOUR SAFETY AND CORRECT INSTALLATION

#### Meaning of symbols



# PREPARATION BEFORE INSTALLATION

### **Disassembly of Hinge**

SUGAISUNE



# 1 Installing Hinge to Door and Doorframe



### ADJUSTING DOOR POSITION



#### SUGATSUNE KOGYO CO., LTD. SUGATSUNE SHANGHAI Co., LTD. Shanghai, CHINA Phone: +86 21 3632 1858 Guangzhou, CHINA Phone: +86 20 6639 3552 Tokyo, JAPAN Phone: +81 (0)3 3866 2260 E-mail:export@sugatsune.co.jp E-mail:lamp@sugatsune.com.cn SUGATSUNE KOGYO (UK) LTD. E-mail:lamp@sugatsune.com.cn Reading, UK Phone: +44 118 9272 955 SUGATSUNE KOREA CO., LTD. Phone: +82 32 220 0603 E-mail:sales@sugatsune-korea.co.kr E-mail:sales@sugatsune.co.uk SUGATSUNE EUROPE GmbH SUGATSUNE KOGYO INDIA PRIVATE LIMITED Düsseldorf, GERMANY Mumbai, INDIA

Phone: +49 211 53812900 E-mail:sales@sugatsune.eu Phone: +91 9867299597 E-mail:sales@sugatsune.in ISO9001(Japan Offices and Sugatsune America) and ISO14001(Chiba Production division and Logistics center), certified.

SUGATSUNE AMERICA, INC.

California, USA Ph