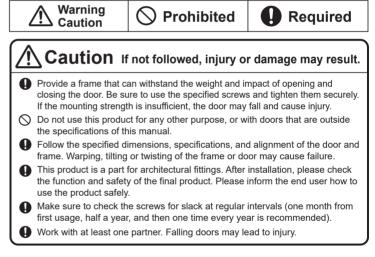

|
|---------------------|----------------------------------------|
| Max. Door weight    | 40 kg per 2 hinges, 50 kg per 3 hinges |
| Max. Door size      | Width: 900 mm, Height: 2700 mm         |

The required quantity of hinges depends on the stiffness and curvature of the door.

Install the door and check to determine the appropriate amount of hinges.



# INSTALLATION DRAWING (EXAMPLE)

Left-hand opening shown. The Right-hand opening is symmetrical.



### CUT OUT DRAWING FOR DOOR AND DOORFRAME

Left-hand opening shown. The Right-hand opening is symmetrical.



Drill pilot holes at the installation screw locations. Diameter and depth of the pilot hole depends on the strength of the wood.

# FOR YOUR SAFETY AND CORRECT INSTALLATION

#### Meaning of symbols



# PREPARATION BEFORE INSTALLATION

### **Disassembly of Hinge**

SUGAISUNE



# 1 Installing Hinge to Door and Doorframe



### ADJUSTING DOOR POSITION



#### SUGATSUNE KOGYO CO., LTD. SUGATSUNE SHANGHAI Co., LTD. Shanghai, CHINA Phone: +86 21 3632 1858 Guangzhou, CHINA Phone: +86 20 6639 3552 Tokyo, JAPAN Phone: +81 (0)3 3866 2260 E-mail:export@sugatsune.co.jp E-mail:lamp@sugatsune.com.cn SUGATSUNE KOGYO (UK) LTD. E-mail:lamp@sugatsune.com.cn Reading, UK Phone: +44 118 9272 955 SUGATSUNE KOREA CO., LTD. Phone: +82 32 220 0603 E-mail:sales@sugatsune-korea.co.kr E-mail:sales@sugatsune.co.uk SUGATSUNE EUROPE GmbH SUGATSUNE KOGYO INDIA PRIVATE LIMITED Düsseldorf, GERMANY Mumbai, INDIA

Phone: +49 211 53812900 E-mail:sales@sugatsune.eu Phone: +91 9867299597 E-mail:sales@sugatsune.in ISO9001