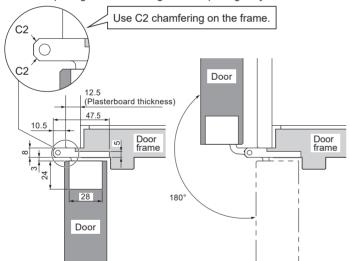

### CUT OUT DRAWING FOR DOOR AND DOORFRAME

Left-hand opening shown. The Right-hand opening is symmetrical.

Drill pilot holes at the installation screw locations. Diameter and depth of the pilot hole depends on the strength of the wood.