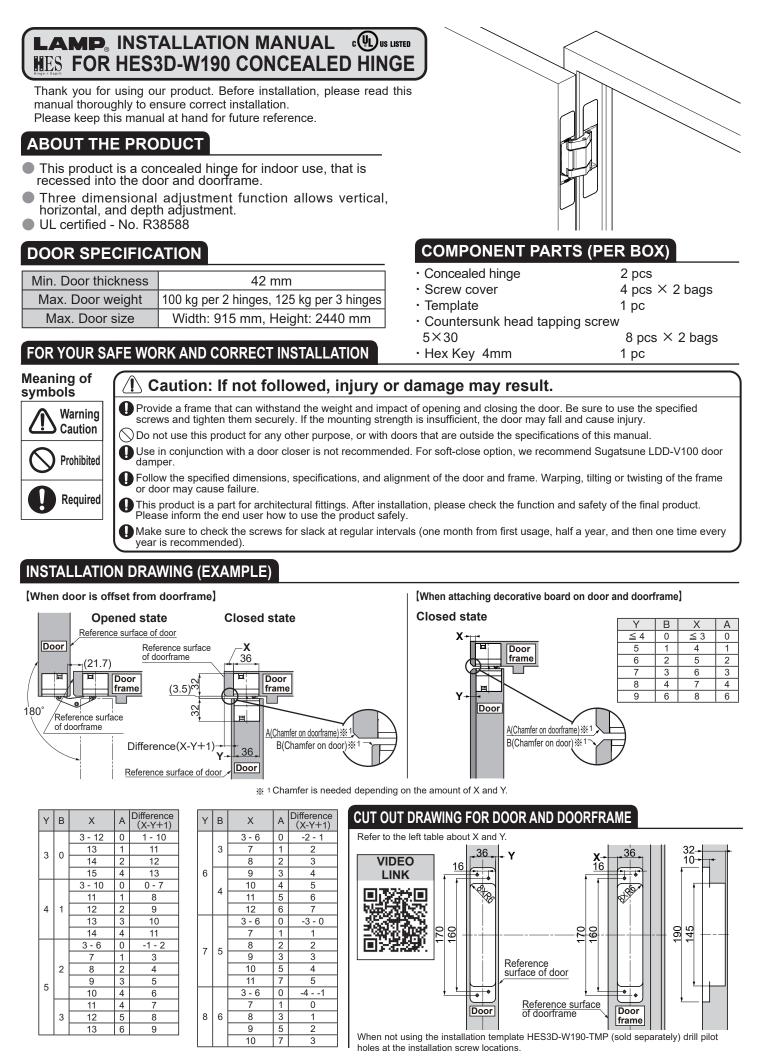

### **INSTALLATION PROCEDURE**

# Disassembly of Hinge



## **2** Installing Hinge to Door and Doorframe



# **3** Hanging Door



### ADJUSTING DOOR POSITION

Door

frame

123

023

Vertical adjustment screw(Upper side)

(Removable)Recommended

tightening torque:4.9N·m

Depth adjustment screw

Recommended tightening torque:4.9N·m

Vertical adjustment screw(lower side)

(Removable)Recommended

tightening torque:4.9N·m

Forward

Backward

1 mm

Left

2 mm

Door

Caution

Up

3 mm

Down

3 mm

4 Horizontal adjustment screw

Right

3 mm

1 mm

% The arrows should point in the direction of adjustment when the door is closed.

● - ● is the order of adjustment. Please put a supporting spacer under the door when adjusting it. There are two adjustment screws on one hinge.

### Vertical adjus