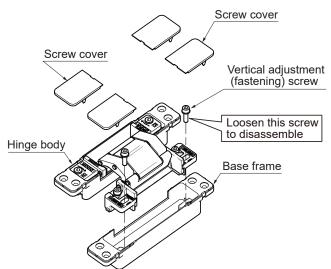

### **INSTALLATION PROCEDURE**

# Disassembly of Hinge



## **2** Installing Hinge to Door and Doorframe



# **3** Hanging Door



### ADJUSTING DOOR POSITION

Door

frame

123

023

Vertical adjustment screw(Upper side)

(Removable)Recommended

tightening torque:4.9N·m

Depth adjustment screw

Recommended tightening torque:4.9N·m

Vertical adjustment screw(lower side)

(Removable)Recommended

tightening torque:4.9N·m

Forward

Backward

1 mm

Left

2 mm

Door

Caution

Up

3 mm

Down

3 mm

4 Horizontal adjustment screw

Right

3 mm

1 mm

% The arrows should point in the direction of adjustment when the door is closed.

● - ● is the order of adjustment. Please put a supporting spacer under the door when adjusting it. There are two adjustment screws on one hinge.

### Vertical adjustment

- Loosen the adjusting screw one turn.
- 2 Lifted the