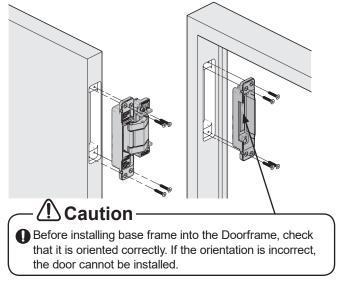

### **INSTALLATION PROCEDURE**

# Disassembly of Hinge



## **2** Installing Hinge to Door and Doorframe



# **3** Hanging Door



### ADJUSTING DOOR POSITION

Door

frame

123

023

Vertical adjustment screw(Upper side)

(Removable)Recommended

tightening torque:4.9N·m

Depth adjustment screw

Recommended tightening torque:4.9N·m

Vertical adjustment screw(lower side)

(Removable)Recommended

tightening torque:4.9N·m

Forward

Backward

1 mm

Left

2 mm

Door

Caution

Up

3 mm

Down

3 mm

4 Horizontal adjustment screw

Right

3 mm

1 mm

% The arrows should point in the direction of adjustment when the door is closed.

● - ● is the order of adjustment. Please put a supporting spacer under the door when adjusting it. There are two adjustment screws on one hinge.

### Vertical adjustment

- Loosen the adjusting screw one turn.
- 2 Lifted the door to the correct height.
- 3 Finally, secure th