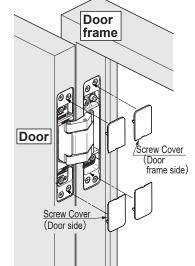

tightening torque:4.9N·m

Vertical adjustment screw(lower side)

(Removable)Recommended

tightening torque:4.9N·m

Forward

Backward

1 mm

Left

2 mm

Door

Caution

Up

3 mm

Down

3 mm

4 Horizontal adjustment screw

Right

3 mm

1 mm

% The arrows should point in the direction of adjustment when the door is closed.

● - ● is the order of adjustment. Please put a supporting spacer under the door when adjusting it. There are two adjustment screws on one hinge.

### Vertical adjustment

- Loosen the adjusting screw one turn.
- 2 Lifted the door to the correct height.
- 3 Finally, secure the adjusting screw.

#### Horizontal adjustment

Rotate the adjustment screw to the correct position.

#### Depth adjustment

6 Loosen the adjusting screw one turn and secure it in the optimum position.



Attaching the Screw Cover

When adjusting the horizontal position, turn the two screws a little, by the same amount. The hinge may be broken if you keep turning one screw only. If you turn the adjustment screw to the right beyond the adjustment range, the parts will protrude, and the cover won't fit, and if you turn it further, the door will come off.
Do not remove the depth adjustment screw. The door may fall and cause injury.

SUGATSUNE KOGYO CO., LTD. Tokyo, JAPAN Phone: +81 3 3866 2260 E-mail:export@sugatsune.co.jp

E-mail:export@sugatsune.co.jp **SUGATSUNE KOGYO (UK) LIMITED** Phone: +44 1189 272 955 E-mail:sales@sugatsune.co.uk

E-mail:sales@sugatsune.co.uk SUGATSUNE EUROPE GmbH Düsseldorf, GERMANY Phone: +49 211 53812 900

E-mail:sales@sugatsune.eu

SUGATSUNE AMERICA, INC. Califor