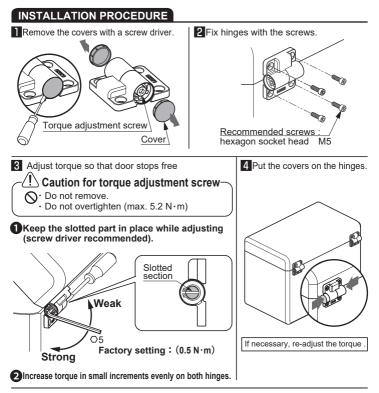

## LAMP. HG-TQJ100 ADJUSTABLE ONE WAY TORQUE HINGE Installation Instructions

Thank you for selecting our product. Before starting installation, please read this manual thoroughly to ensure correct installation. Please keep this manual at hand for future reference.

| L | Item Name   | Torque working Direction | Torque               |
|---|-------------|--------------------------|----------------------|
| ſ | HG-TQJ100-A | Opening                  | 0-10N·m(0-102kgf·cm) |
| l | HG-TQJ100-B | Closing                  | 0-10N·m(0-102kgf·cm) |



## SUGATSUNE KOGYO CO., LTD

Tokyo, JAPAN Manufacturer of LAMP brand Products

SIIGATSIINF

Phone: +81 (0)3 3866 2260 E-mail:export@sugatsune.co.jp 2022.12 0950-5