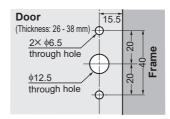

rrect Installation



Caution: If not followed, injury or damage may result.

- Make sure to follow the designated dimensions, specifications, and horizontal/vertical angles. Make sure that the frame is not warped, since it may cause failure.
- Make sure to check the screws for slack at regular intervals (one month from first usage, half a year, and then one time every year is recommended).



Meaning of symbols





## Component Parts





#### Screws

1 pc

- ③Raised countersunk head screw (for body) 3.8x20 · · · 2 pcs
- 4 Countersunk head screw (for indicator) M4x22 · · · 2 pcs
- (5) Countersunk head wood screw (for counter plate) 3.5x20 · · · 3 pcs

## Dimensions

Right-handed shown.

The body will be upside down in case of Left-handed application.





## **Door Process Dimensions**



## Installation



## Operation Check

Close the door and check the latch operation and the indicated colors as shown.





SUGATSUNE KOGYO CO..LTD Tokyo, JAPAN Shanghai, CHINA
Phone: +81 (0)3 3866 2260 E-mail:export@sugatsune.co.jp Phone: +86 21 3632 1858

SUGATSUNE KOGYO (UK) LTD

Reading, UK
Phone: +44 118 9272 955 E-mail:sales@sugatsune.co.uk SUGATSUNE EUROPE GmbH

Phone: +49 211 53812900 E-mail:sales@sugatsune.eu Phone: +91 22 28314490/91 E-mail:sales@sugatsune.in ISO9001(Japan Offices and Sugatsune America) and ISO14001(Chiba Production division and Logistics center), certified.

Guangzhou, CHINA

SUGATSUNE SHANGHAI Co., LTD

Phone: +86 20 6639 3552 E-mail:lamp@sugatsune.com.cn

SUGATSUNE AMERICA. INC

California, USA
Phone: +1 310 329 6373 E-mail:sales@sugatsune.com Illinois, USA