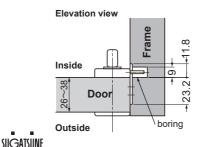

## Dimensions

Right-handed shown.

The body will be upside down in case of Left-handed application.