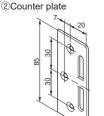

## Component Parts

#### Screws

1 pc

- ③Raised countersunk head screw (for body) 3.8x20 · · · 2 pcs
- 4 Countersunk head screw (for indicator) M4x22 · · · 2 pcs
- (5) Countersunk head wood screw (for counter plate) 3.5x20 · · · 3 pcs