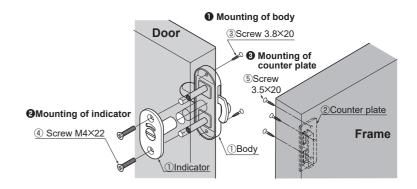

## Installation

#### Screws

1 pc

- ③Raised countersunk head screw (for body) 3.8x20 · · · 2 pcs
- 4 Countersunk head screw (for indicator) M4x22 · · · 2 pcs
- (5) Countersunk head wood screw (for counter plate) 3.5x20 · · · 3 pcs