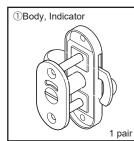

## Component Parts

#### Screws

1 pc

- ③Raised countersunk head screw (for body) 3.8x20 · · · 2 pcs
- 4 Countersunk head screw (for indicator) M4x22 · · · 2 pcs
- (5) Countersunk head wood screw (for counter plate) 3.5x20 · · · 3 pcs