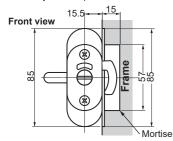

## Dimensions

Right-handed shown.

The body will be upside down in case of Left-handed application.