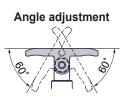

# **ABOUT THE PRODUCT**

- Bracket for mounting pipe handrails to glass fences.
- The angle of the pipe holder can be changed so that the pipe can be mounted vertically even on stairs or slopes.