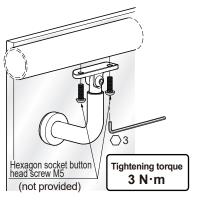

-----------------------|---------------------------------------------|
| Pipe diameter                  | φ32、φ34 、φ38 mm<br>※ Written on pipe holder |
| Vertical adjustment range      | $\pm$ 5 mm                                  |
| Mounting interval              | Max. 900 mm                                 |
| Load capacity (bracket itself) | 1200 N(122 kgf) / 900 mm                    |

# **DIMENSIONS**

## Glass





## **INSTALLATION PROCEDURE**

- Use tempered glass or tempered laminated glass for the glass.
- This product should be installed by a qualified person in accordance with this manual.
- Use glass and glass support materials that are strong enough.
- Make sure to check the screws for slack at regular intervals.











# 3 Fastening of Handrail 4 Securing the Screws









# SUGATSUNE KOGYO CO., LTD. Tokyo, JAPAN Phone: +81 3 3866 2260 E-mail:export@sugatsune.co.jp

SUGATSUNE KOGYO (UK) LIMITED Reading, UK Phone: +44 1189 272 955 E-mail:sales@sugatsune.co.uk

SUGATSUNE EUROPE GmbH Düsseldorf, GERMANY Phone: +49 211 53812 900 E-mail:sales@sugatsune.eu

# SUGATSUNE AMERICA, INC. California, USA Phone: +1 310 329 6373 E-mail:sales@sugatsune.com

Chicago, USA Phone: +1 630 317 7072

E-mail:sales@sugatsune.com

SUGATSUNE CANADA, INC. Montreal, CANADA Phone: +1 514 312 5267 E-mail:support@sugatsune.ca

SUGATSUNE SHANGHAI CO., LTD. Shanghai, CHINA Phone: +86 21 3632 1858 E-mail:lamp@sugatsune.com.cn Guangzhou, CHINA Phone: +86 20 6639 3554 Phone: +86 20 6639 งอย4 E-mail:lamp@sugatsune.com.cn

SUGATSUNE KOREA CO., LTD. Incheon, KOREA
Phone: +82 32 220 0603
E