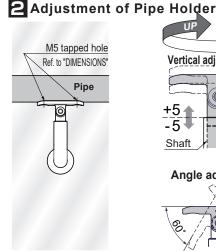

# **ABOUT THE PRODUCT**

- Bracket for mounting pipe handrails to glass fences.
- The angle of the pipe holder can be changed so that the pipe can be mounted vertically even on stairs or slopes.

## **SPECIFICATION**

| Glass thickness                | $8\sim26~\text{mm}$                         |
|--------------------------------|---------------------------------------------|
| Pipe diameter                  | φ32、φ34 、φ38 mm<br>※ Written on pipe holder |
| Vertical adjustment range      | $\pm$ 5 mm                                  |
| Mounting interval              | Max. 900 mm                                 |
| Load capacity (bracket itself) | 1200 N(122 kgf) / 900 mm                    |