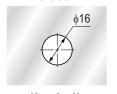

## **SPECIFICATION**

| Glass thickness                | $8\sim26~\text{mm}$                         |
|--------------------------------|---------------------------------------------|
| Pipe diameter                  | φ32、φ34 、φ38 mm<br>※ Written on pipe holder |
| Vertical adjustment range      | $\pm$ 5 mm                                  |
| Mounting interval              | Max. 900 mm                                 |
| Load capacity (bracket itself) | 1200 N(122 kgf) / 900 mm                    |

# **DIMENSIONS**