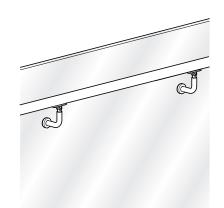

# **ABOUT THE PRODUCT**

- Bracket for mounting pipe handrails to glass fences.
- The angle of the pipe holder can be changed so that the pipe can be mounted vertically even on stairs or slopes.

## **SPECIFICATION**

| Glass thickness                | $8\sim26~\text{mm}$                         |
|--------------------------------|---------------------------------------------|
| Pipe diameter                  | φ32、φ34 、φ38 mm<br>※ Written on pipe holder |
| Vertical adjustment range      | $\pm$ 5 mm                                  |
| Mounting interval              | Max. 900 mm                                 |
| Load capacity (bracket itself) | 1200 N(122 kgf) / 900 mm                    |