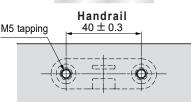

andrail **HRB-AG** for Glass Mounting **INSTALLATION MANUAL**



# **ABOUT THE PRODUCT**

- Bracket for mounting pipe handrails to glass fences.
- The angle of the pipe holder can be changed so that the pipe can be mounted vertically even on stairs or slopes.

## **SPECIFICATION**

| Glass thickness                | $8\sim26~\text{mm}$                         |
|--------------------------------|---------------------------------------------|
| Pipe diameter                  | φ32、φ34 、φ38 mm<br>※ Written on pipe holder |
| Vertical adjustment range      | $\pm$ 5 mm                                  |
| Mounting interval              | Max. 900 mm                                 |
| Load capacity (bracket itself) | 1200 N(122 kgf) / 900 mm                    |

# **DIMENSIONS**

## Glass





## **INSTALLATION PROCEDURE**

- Use tempered glass or tempered laminated glass for the glass.
- This product should be installed by a qualified person in accordance with this manual.
- Use glass and glass support materials that are strong enough.
- Make sure to check the screws for slack at regular intervals.











# 3 Fastening of Handrail 4 Securing the Screws









# SUGATSUNE KOGYO CO., LTD. Tokyo, JAPAN Phone: +81 3 3866 2260 E-mail:export@sugatsune.co.jp

SUGATSUNE KOGYO (UK) LIMITED Reading, UK Phone: +44 1189 272 955 E-mail:sales@sugatsune.co.uk

SUGATSUNE EUROPE GmbH Düsseldorf, GERMANY Phone: +49 211 53812 900 E-mail:sales@sugatsune.eu

# SUGATSUNE AMERICA, INC. California, USA Phone: +1 310 329 6373 E-mail:sales@sugatsune.com

Chicago, USA Phone: +1 630 317 7072

E-ma