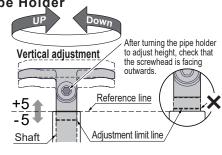

## **SPECIFICATION**

| Glass thickness                | $8\sim26~\text{mm}$                         |
|--------------------------------|---------------------------------------------|
| Pipe diameter                  | φ32、φ34 、φ38 mm<br>※ Written on pipe holder |
| Vertical adjustment range      | $\pm$ 5 mm                                  |
| Mounting interval              | Max. 900 mm                                 |
| Load capacity (bracket itself) | 1200 N(122 kgf) / 900 mm                    |

## **INSTALLATION PROCEDURE**

- Use tempered glass or tempered laminated glass for the glass.
- This product should be installed by a qualified person in accordance with this manual.
- Use glass and glass support materials that are strong enough.
- Make sure to check the screws for slack at regular intervals.