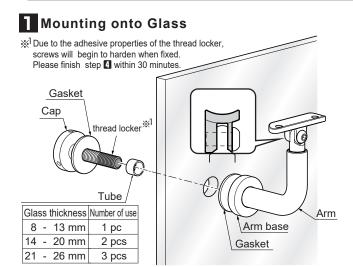

## **INSTALLATION PROCEDURE**

- Use tempered glass or tempered laminated glass for the glass.
- This product should be installed by a qualified person in accordance with this manual.
- Use glass and glass support materials that are strong enough.
- Make sure to check the screws for slack at regular intervals.

## **SPECIFICATION**

| Glass thickness                | $8\sim26~\text{mm}$                         |
|--------------------------------|---------------------------------------------|
| Pipe diameter                  | φ32、φ34 、φ38 mm<br>※ Written on pipe holder |
| Vertical adjustment range      | $\pm$ 5 mm                                  |
| Mounting interval              | Max. 900 mm                                 |
| Load capacity (bracket itself) | 1200 N(122 kgf) / 900 mm                    |