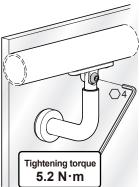

---------------------|---------------------------------------------|
| Pipe diameter                  | φ32、φ34 、φ38 mm<br>※ Written on pipe holder |
| Vertical adjustment range      | $\pm$ 5 mm                                  |
| Mounting interval              | Max. 900 mm                                 |
| Load capacity (bracket itself) | 1200 N(122 kgf) / 900 mm                    |

# **DIMENSIONS**

## Glass





## **INSTALLATION PROCEDURE**

- Use tempered glass or tempered laminated glass for the glass.
- This product should be installed by a qualified person in accordance with this manual.
- Use glass and glass support materials that are strong enough.
- Make sure to check the screws for slack at regular intervals.











# 3 Fastening of Handrail 4 Securing the Screws









# SUGATSUNE KOGYO CO., LTD. Tokyo, JAPAN Phone: +81 3 3866 2260 E-mail:export@sugatsune.co.jp

SUGATSUNE KOGYO (UK) LIMITED Reading, UK Phone: +44 1189 272 955 E-mail:sales@sugatsune.co.uk

SUGATSUNE EUROPE GmbH Düsseldorf, GERMANY Phone: +49 211 53812 900 E-mail:sales@sugatsune.eu

# SUGATSUNE AMERICA, INC. California, USA Phone: +1 310 329 6373 E-mail:sales@sugatsune.com

Chicago, USA Phone: +1 630 317 7072

E-mail:sales@sugatsune.com

SUGATSUNE CANADA, INC. Montreal, CANADA Phone: +1 514 312 5267 E-mail:support@sugatsune.ca

SUGATSUNE SHANGHAI CO., LTD. Shanghai, CHINA Phone: +86 21 3632 1858 E-mail:lamp@sugatsune.com.cn Guangzhou, CHINA Phone: +86 20 6639 3554 Phone: +86 20 6639 งอย4 E-mail:lamp@sugatsune.com.cn

SUGATSUNE KOREA CO., LTD. Incheon, KOREA
Phone: +82 32 220 0603
E-m