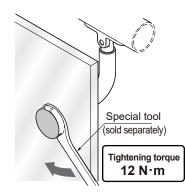

-------------------|---------------------------------------------|
| Pipe diameter                  | φ32、φ34 、φ38 mm<br>※ Written on pipe holder |
| Vertical adjustment range      | $\pm$ 5 mm                                  |
| Mounting interval              | Max. 900 mm                                 |
| Load capacity (bracket itself) | 1200 N(122 kgf) / 900 mm                    |

# **DIMENSIONS**

## Glass





## **INSTALLATION PROCEDURE**

- Use tempered glass or tempered laminated glass for the glass.
- This product should be installed by a qualified person in accordance with this manual.
- Use glass and glass support materials that are strong enough.
- Make sure to check the screws for slack at regular intervals.











# 3 Fastening of Handrail 4 Securing the Screws









# SUGATSUNE KOGYO CO., LTD. Tokyo, JAPAN Phone: +81 3 3866 2260 E-mail:export@sugatsune.co.jp

SUGATSUNE KOGYO (UK) LIMITED Reading, UK Phone: +44 1189 272 955 E-mail:sales@sugatsune.co.uk

SUGATSUNE EUROPE GmbH Düsseldorf, GERMANY Phone: +49 211 53812 900 E-mail:sales@sugatsune.eu

# SUGATSUNE AMERICA, INC. California, USA Phone: +1 310 329 6373 E-mail:sales@sugatsune.com

Chicago, USA Phone: +1 630 317 7072

E-mail:sales@sugatsune.com

SUGATSUNE CANADA, INC. Montreal, CANADA Phone: +1 514 312 5267 E-mail:support@sugatsune.ca

SUGATSUNE SHANGHAI CO., LTD. Shanghai, CHINA Phone: +86 21 3632 1858 E-mail:lamp@sugatsune.com.cn Guangzhou, CHINA Phone: +86 20 6639 3554 Phone: +86 20 6639 งอย4 E-mail:lamp@sugatsune.com.cn

SUGATSUNE KOREA CO., LTD. Incheon, KOREA
Phone: +82 32 220 0603
E-mai