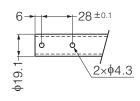

#### ■ Hole Processing on Pipe

Applicable Pipe: \$19.1 x t1.2 The holes should be located at 45° position from weld bead, if any.