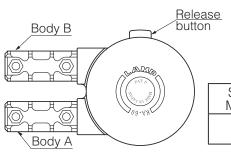

## **ABOUT THE PRODUCT**

- Stay to hold two pipes at 0°- 180° in 10° increments
- Completely locked when your hands are off the release button.

#### **HOW TO SET THE ANGLE**

Press and hold release button just before the desired angle, then release the button and turn the stay until it is locked.

Ensure that the button is fully released.

19 locked positions from 0 to 180° in 10° increments.