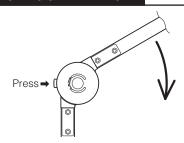

#### **HOW TO SET THE ANGLE**

Press and hold release button just before the desired angle, then release the button and turn the stay until it is locked.

Ensure that the button is fully released.

19 locked positions from 0 to 180° in 10° increments.