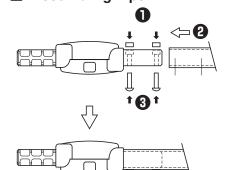

### Assembling Pipe

- Insert two nuts into the hexagonal holes on body A and body B.
- 2 Insert pipes into body A and body B, then align the holes on the pipes to the screw holes on body A and body B.
- 3 Fix the pipes with provided screws firmly.