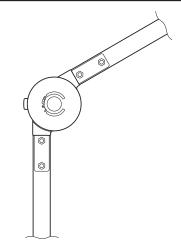

# **KA-60 MULTI ANGLE STAY** LAMP INSTALLATION INSTRUCTIONS

## **ABOUT THE PRODUCT**

- Stay to hold two pipes at 0°- 180° in 10° increments
- Completely locked when your hands are off the release button.