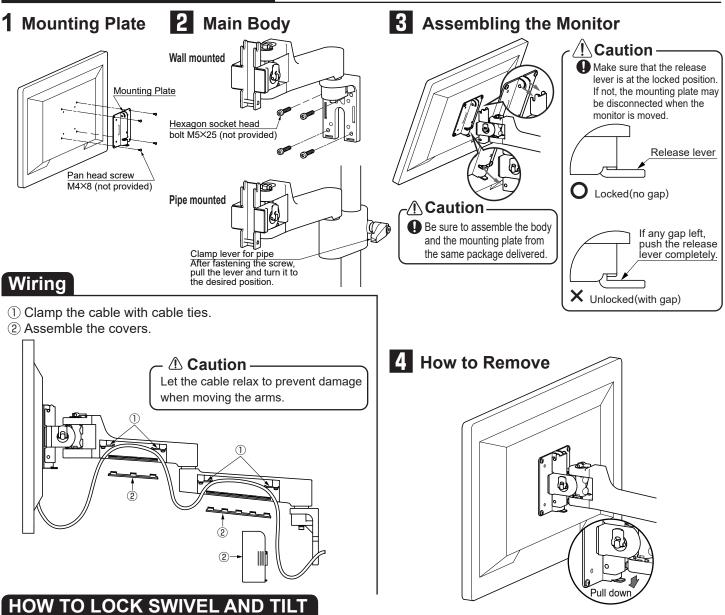

## **COMPONENT PARTS**

Mounting plate (for monitor): 1 pc

· Cable tie(Single arm: 2 pcs, Double arm: 4 pcs)

• Main body: 1 pc

#### **ITEMS TO BE PREPARED**

- For wall mounting Pan head screws M4 × 8 : 4 pcs Hexagon socket head bolt M5 × 25 : 4 pcs
- For pipe mounting Pan head screws M4 × 8 : 4 pcs

Pipe

Adaptive pipe diameter (Guidelines)  $\phi$  30 + 0 / -0.1

#### -⁄\_Caution —

The fixing force varies depending on the diameter and strength of the pipe.Please check the actual product.