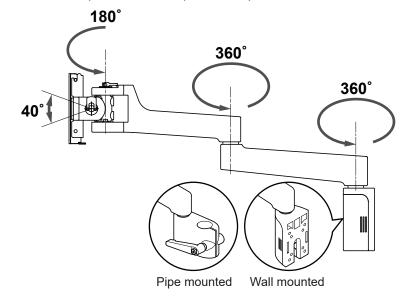

#### Movable range

Single arm (Wall mounted, Pipe mounted)

180° 40° 40° Fipe mounted Wall mounted

Double arm (Wall mounted, Pipe mounted)