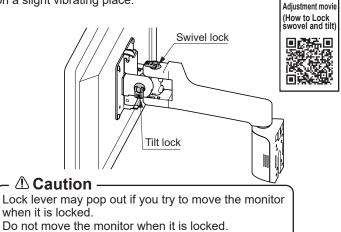

## INSTALLATION PROCEDURE

You can lock the angle of monitor when it is mounted on a slight vibrating place.

- 1. Turn lock lever downward from OFF status.

Above drawings show tilt lock. The way of swivel lock is the same.

2. "ON" is visible

0

when locked

SUGATSUNE KOGYO CO., LTD. Tokyo, JAPAN Phone: +61 3 3866 2260 E-mail:export@sugatsune.co.jp SUGATSUNE KOGYO (UK) LIMITED Reading, UK Phone: +44 1189 272 955 E-mail:sales@sugatsune.co.uk SUGATSUNE EUROPE GmbH Düsseldorf, GERMANY Phone: +49 211 53812 900 E-mail:sales@sugatsune.eu SUGATSUNE AMERICA, INC. California, USA Phone: +1 310 329 6373 E-mail:sales@sugatsune.com Chicago, USA Phone: +1 630 317 7072 E-mail:sales@sugatsune.com