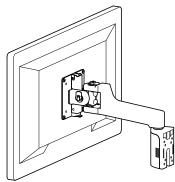

### ABOUT THE PRODUCT

- Suitable for touch screen with strong arm.
- Four types: single arm or double arm, wall mounted or pipe mounted.
- Auxiliary lock prevents monitor from sagging due to minute vibration.

#### Movable range

Single arm (Wall mounted, Pipe mounted)

180° 40° 40° Fipe mounted Wall mounted

Double arm (Wall mounted, Pipe mounted)