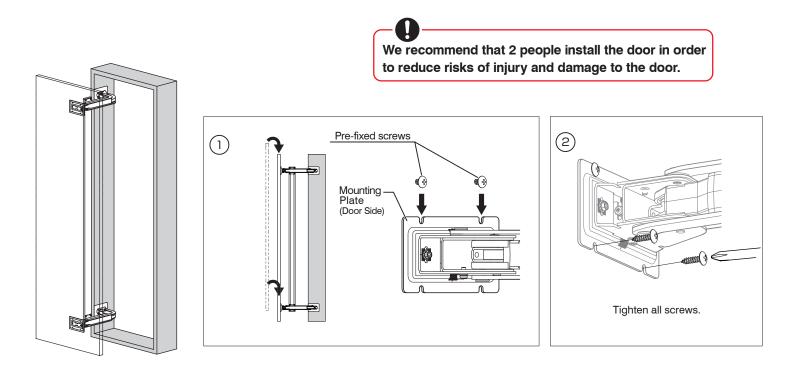

TALLATION PROCEDURE**

This drawing shows the left handed opening type. Installation for right handed opening is symmetrically opposite.



• [ ]: LIN-X800H



## **2** Pre-Installation

Pre-fix the 4 lower screws (2 for top and 2 for bottom arm) on the hinge side, and 4 upper screws on the door side, using the truss tapping 6x25 screws provided.

\* For the installation on the aluminum side board, please refer only to the door side.



## **3** Assembling of Hinges and Connecting Bar

Insert the square nuts into the connecting bar.



Set the hinges so that the arrows and the parallel adjustment screws are both facing each other.





#### Align the end of hinge and connecting rod and tighten the 8 screws to the square nuts in the rod.











5 Mounting Hinges



# 6 Installing Door







<sup>(</sup>Recommended closing torque: 2 N·m)



## 8 Install the Mounting Plate Cover



## ALUMINUM FRAME SIDE BOARD

## 9 Install on the Aluminum Frame





# **10** Mounting Hinges



## Installing Door



ullet For the adjustment and installation of the cover, please refer to  $\, \, \overline{7} \,$  and  $\, \overline{8} \,$  .



ISO9001(Japan Offices and Sugatsune America) and ISO14001(Chiba Production division and Logistics center), certified.

2018.12 1262-1