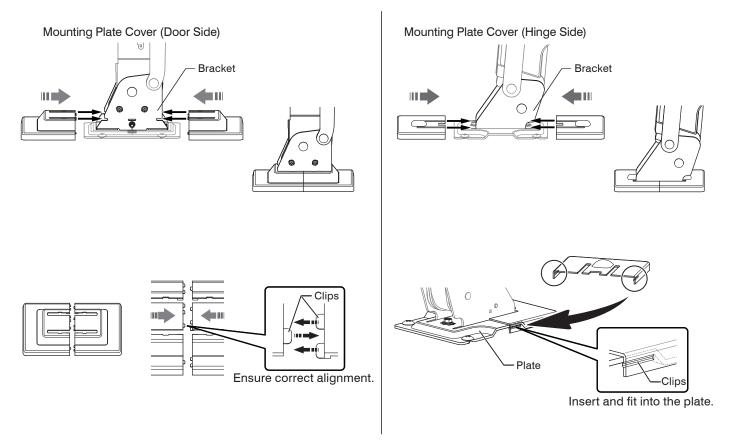

handed opening is symmetrically opposite.



• [ ]: LIN-X800H



## **2** Pre-Installation

Pre-fix the 4 lower screws (2 for top and 2 for bottom arm) on the hinge side, and 4 upper screws on the door side, using the truss tapping 6x25 screws provided.

\* For the installation on the aluminum side board, please refer only to the door side.



## **3** Assembling of Hinges and Connecting Bar

Insert the square nuts into the connecting bar.



Set the hinges so that the arrows and the parallel adjustment screws are both facing each other.





#### Align the end of hinge and connecting rod and tighten the 8 screws to the square nuts in the rod.











5 Mounting Hinges



# 6 Installing Door







<sup>(</sup>Recommended closing torque: 2 N·m)



## 8 Install the Mounting Plate Cover



## ALUMINUM FRAME SIDE BOARD

## 9 Install on the Aluminum Frame





# **10** Mounting Hinges



## Installing Door



ullet For the adjustment and installation of the cover, please refer to  $\, \, \overline{7} \,$  and  $\, \overline{8} \,$  .



ISO9001(Japan Offices and Sugatsune America) and ISO14001(Chiba Production division and Logistics center), certified.

2018.12 1262-1