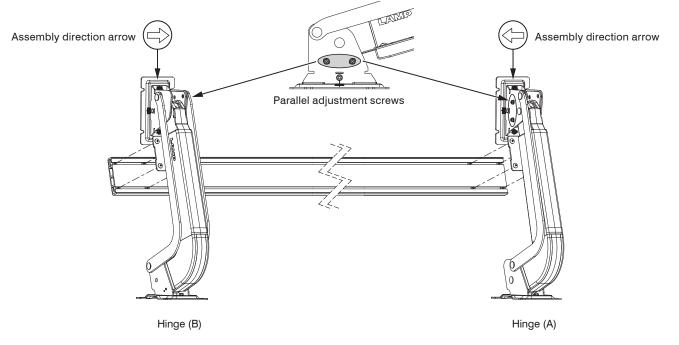

## **3** Assembling of Hinges and Connecting Bar

Insert the square nuts into the connecting bar.

Set the hinges so that the arrows and the parallel adjustment screws are both facing each other.

#### Align the end of hinge and connecting rod and tighten the 8 screws to the square nuts in the rod.

5 Mounting Hinges