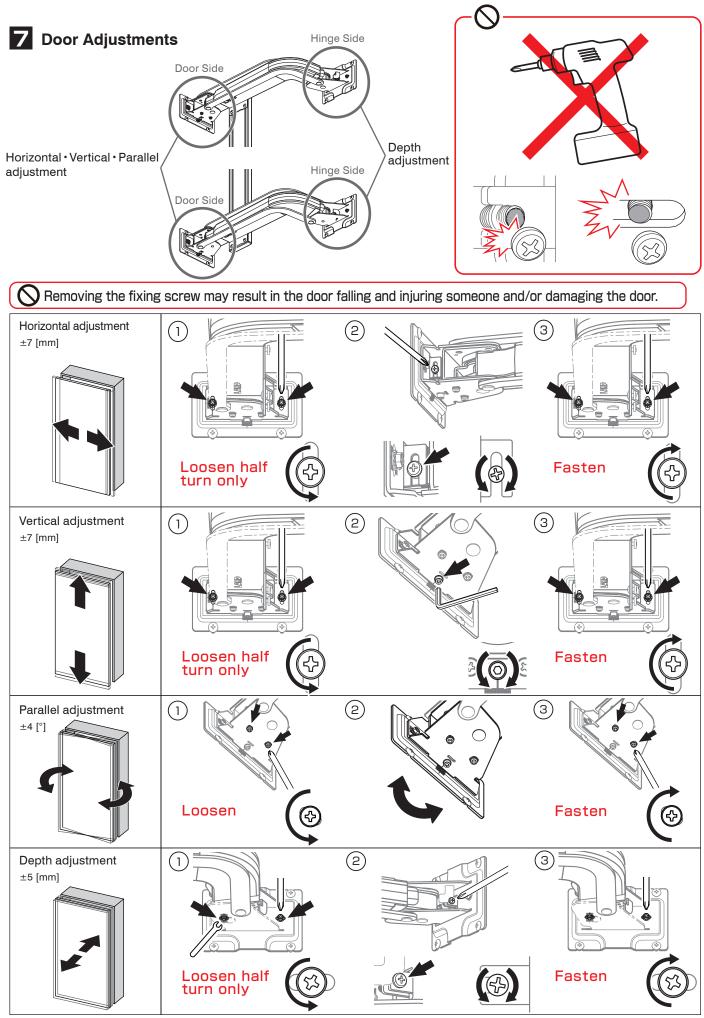

• Clearances for hinge side and tip side of the door required to be more than 8mm.