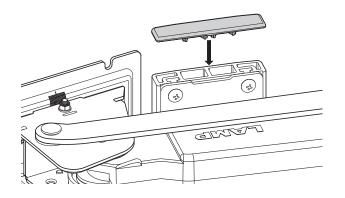

door required to be more than 8mm.



#### **INSTALLATION PROCEDURE**

This drawing shows the left handed opening type. Installation for right handed opening is symmetrically opposite.



• [ ]: LIN-X800H



## **2** Pre-Installation

Pre-fix the 4 lower screws (2 for top and 2 for bottom arm) on the hinge side, and 4 upper screws on the door side, using the truss tapping 6x25 screws provided.

\* For the installation on the aluminum side board, please refer only to the door side.



## **3** Assembling of Hinges and Connecting Bar

Insert the square nuts into the connecting bar.



Set the hinges so that the arrows and the parallel adjustment screws are both facing each other.





#### Align the end of hinge and connecting rod and tighten the 8 screws to the square nuts in the rod.











5 Mounting Hinges



# 6 Installing Door







<sup>(</sup>Recommended closing torque: 2 N·m)



## 8 Install the Mounting Plate Cover



## ALUMINUM FRAME SIDE BOARD

## 9 Install on the Aluminum Frame





# **10** Mounting Hinges



## Installing Door



ullet For the adjustment and installation of the cover, please refer to  $\, \, \overline{7} \,$  and  $\, \overline{8} \,$  .



ISO9001(Japan Offices and Sugatsune America) and ISO14001(Chiba Production division and Logistics center), certified.

2018.12 1262-1