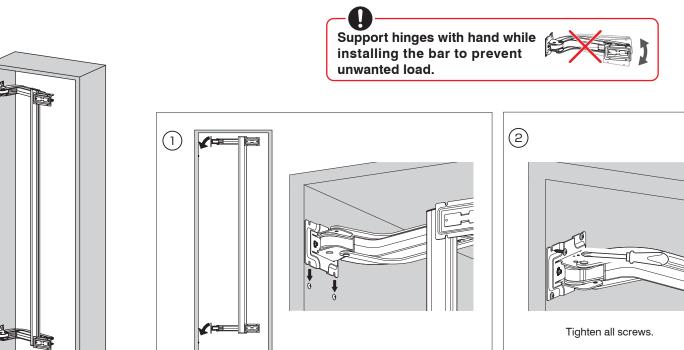

## **3** Assembling of Hinges and Connecting Bar

Insert the square nuts into the connecting bar.

Set the hinges so that the arrows and the parallel adjustment screws are both facing each other.

#### Align the end of hinge and connecting rod and tighten the 8 screws to the square nuts in the rod.

5 Mounting Hinges