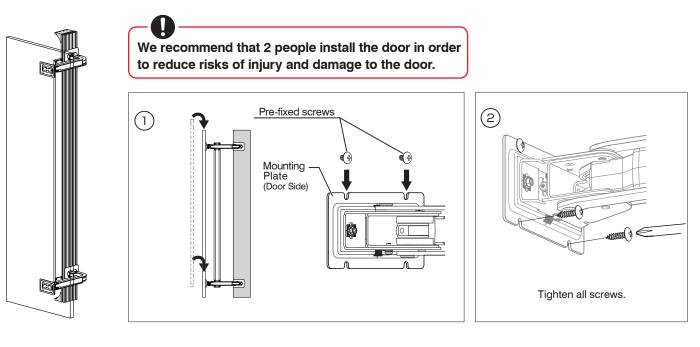

## **2** Pre-Installation

Pre-fix the 4 lower screws (2 for top and 2 for bottom arm) on the hinge side, and 4 upper screws on the door side, using the truss tapping 6x25 screws provided.

\* For the installation on the aluminum side board, please refer only to the door side.

# 6 Installing Door

<sup>(</sup>Recommended closing torque: 2 N·m)