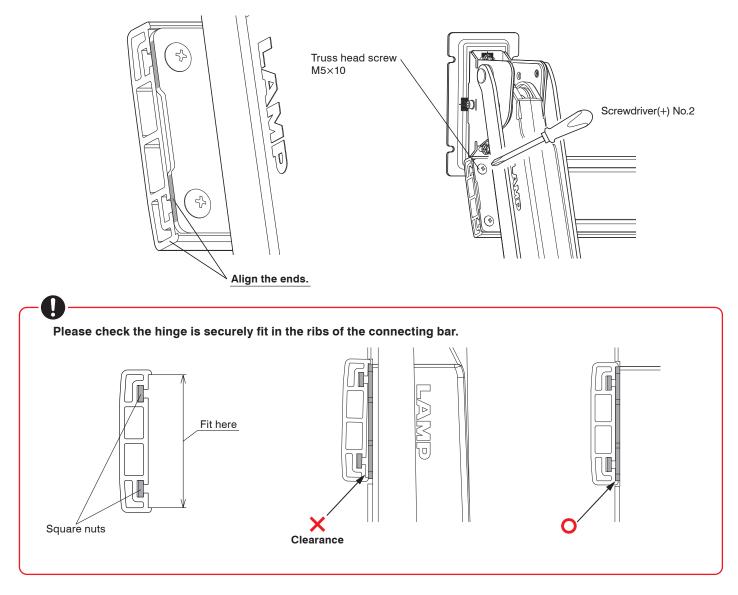

## **3** Assembling of Hinges and Connecting Bar

Insert the square nuts into the connecting bar.

Set the hinges so that the arrows and the parallel adjustment screws are both facing each other.

#### Align the end of hinge and connecting rod and tighten the 8 screws to the square nuts in the rod.

5 Mounting Hinges