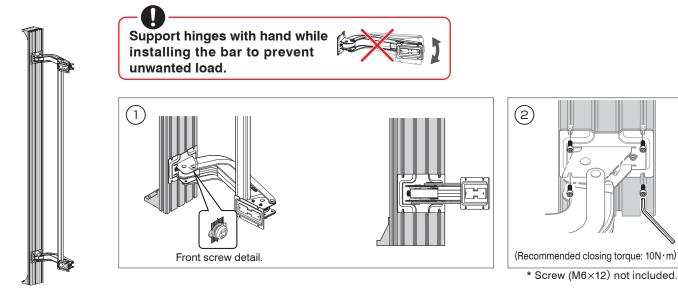

## **3** Assembling of Hinges and Connecting Bar

Insert the square nuts into the connecting bar.

Set the hinges so that the arrows and the parallel adjustment screws are both facing each other.

#### Align the end of hinge and connecting rod and tighten the 8 screws to the square nuts in the rod.

5 Mounting Hinges

# **10** Mounting Hinges