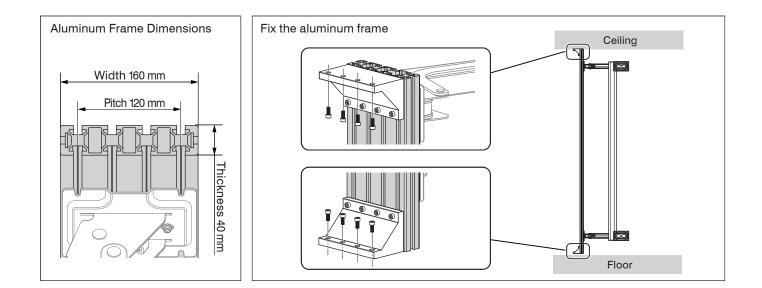

**2** Pre-Installation

Pre-fix the 4 lower screws (2 for top and 2 for bottom arm) on the hinge side, and 4 upper screws on the door side, using the truss tapping 6x25 screws provided.

\* For the installation on the aluminum side board, please refer only to the door side.



## **3** Assembling of Hinges and Connecting Bar

Insert the square nuts into the connecting bar.



Set the hinges so that the arrows and the parallel adjustment screws are both facing each other.





#### Align the end of hinge and connecting rod and tighten the 8 screws to the square nuts in the rod.











5 Mounting Hinges



# 6 Installing Door







<sup>(</sup>Recommended closing torque: 2 N·m)



## 8 Install the Mounting Plate Cover



## ALUMINUM FRAME SIDE BOARD

## 9 Install on the Aluminum Frame





# **10** Mounting Hinges



## Installing Door



ullet For the adjustment and installation of the cover, please refer to  $\, \, \overline{7} \,$  and  $\, \overline{8} \,$  .



ISO9001(Japan Offices and Sugatsune America) and ISO14001(Chiba Production division and Logistics center), certified.

2018.12 1262-1