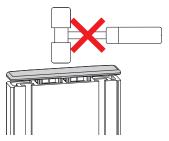

## **3** Assembling of Hinges and Connecting Bar

Insert the square nuts into the connecting bar.

Set the hinges so that the arrows and the parallel adjustment screws are both facing each other.

#### Align the end of hinge and connecting rod and tighten the 8 screws to the square nuts in the rod.

5 Mounting Hinges