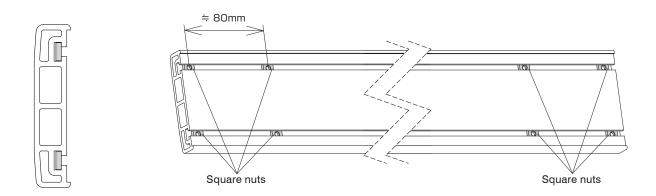

## **3** Assembling of Hinges and Connecting Bar

Insert the square nuts into the connecting bar.

Set the hinges so that the arrows and the parallel adjustment screws are both facing each other.