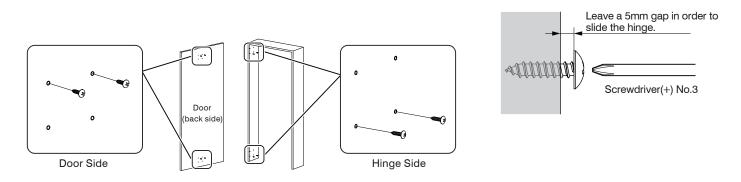

## **2** Pre-Installation

Pre-fix the 4 lower screws (2 for top and 2 for bottom arm) on the hinge side, and 4 upper screws on the door side, using the truss tapping 6x25 screws provided.

\* For the installation on the aluminum side board, please refer only to the door side.