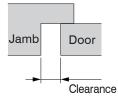

## **2** Pre-Installation

Pre-fix the 4 lower screws (2 for top and 2 for bottom arm) on the hinge side, and 4 upper screws on the door side, using the truss tapping 6x25 screws provided.

\* For the installation on the aluminum side board, please refer only to the door side.