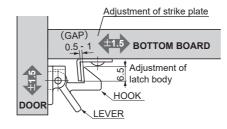

## Step 2 Adjustment of Latch body and Strike plate

Adjust the position of the latch body and strike plate as shown below. After the adjustment tighten all of the screws.

To open the door, pull the lever.