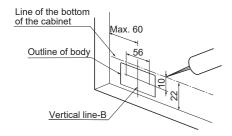

## Step 2 Adjustment of Latch body and Strike plate

Adjust the position of the latch body and strike plate as shown below. After the adjustment tighten all of the screws.

To open the door, pull the lever.