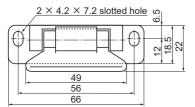

### DIMENSIONS

Provided screw: Truss head tapping screw 4x12 4 pcs

### UNDER SIDE OF BOTTOM BOARD