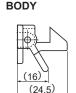

### DIMENSIONS

Provided screw: Truss head tapping screw 4x12 4 pcs

### **BACK SIDE OF CABINET DOOR**