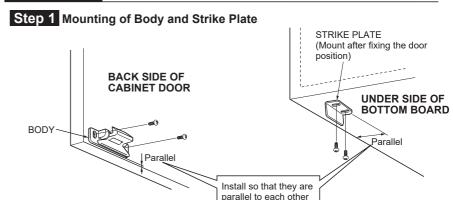

an overlay door indicated in Step 2 in this document, and prevents the door from opening during an earthquake.
- · Recommended door size: 700 mm (27") H x 500 mm (20") W

### DIMENSIONS







Provided screw: Truss head tapping screw 4x12 4 pcs

### **BACK SIDE OF CABINET DOOR**



### UNDER SIDE OF BOTTOM BOARD



### FOR YOUR SAFETY AND CORRECT INSTALLATION

## Meaning of symbols

Prohibited

Required



Caution If not followed, it may result in injury or damage.

Ouring an extremely strong earthquake, the doors may open unexpectedly. So do not contain heavy items in the cabinet.

 $\triangle$  In the long term use, the door may be warped or may sag, and cause the latch to malfunction. In this case, please re-adjust the position of the latch body and strike plate.

### **INSTALLATION**



## Step 2 Adjustment of Latch body and Strike plate

Adjust the position of the latch body and strike plate as shown below. After the adjustment tighten all of the screws.



To open the door, pull the lever.

# SUGATSUNE KOGYO CO., LTD. Tokyo, JAPAN Phone: +81 3 3866 2260

E-mail:export@sugatsune.co.jp

# SUGATSUNE KOGYO (UK) LIMITED Reading, UK Phone: +44 1189 272 955

E-mail:sales@sugatsune.co.uk

### SUGATSUNE EUROPE GmbH Phone: +49 211 53812 900 F-mail:sales@sugatsune eu

### Phone: +1 310 329 6373 E-mail:sales@sugatsune.con Chicago, USA Phone: +1 630 317 7072 E-mail:sales@sugatsune.com

SUGATSUNE AMERICA, INC.

### SUGATSUNE CANADA, INC. Phone: +1 514 312 5267 F-mail:support@sugatsune.ca

### SUGATSUNE SHANGHAI CO., LTD. Shanghai, CHINA Phone: +86 21 3632 1858 E-mail:lamp@sugatsune