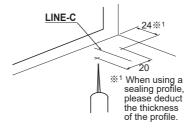

### DIMENSIONS

Provided screw: Truss head tapping screw 4x12 4 pcs

### **BACK SIDE OF CABINET DOOR**

### UNDER SIDE OF BOTTOM BOARD