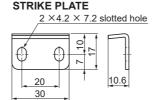

### DIMENSIONS

Provided screw: Truss head tapping screw 4x12 4 pcs

### UNDER SIDE OF BOTTOM BOARD