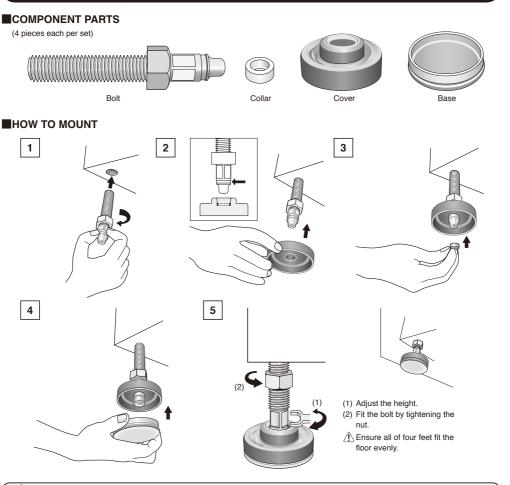

## LAMP. SWAY FOOT - LEVELING GLIDE

## **Mounting Instructions**

## Caution If these cautions are not followed, it may result in injury or damage.

•When installing the sway foot to a cabinet or other unit, make sure it stands up vertical in relation to the washer.

Make sure to leave at least 30 cm of space around the unit.