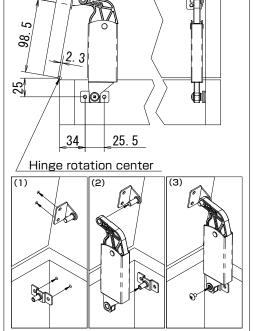

### Installation

### Side board installation S-AT005, S-AT01, S-AT02

### Back board installation S-AT005S, S-AT01S, S-AT02S

- (1) Attach the Arm bracket and Body bracket.
- (2) Attach the Main body.
- (3) Tighten the truss screw.

# Caution

When closing the lid, make sure that the arm bracket does not contact the side board.

Do not use concealed hinges.