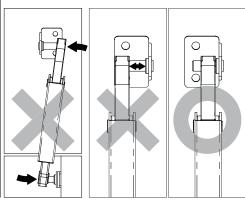

# Caution

When closing the lid, make sure that the arm bracket does not contact the side board.

Do not use concealed hinges.