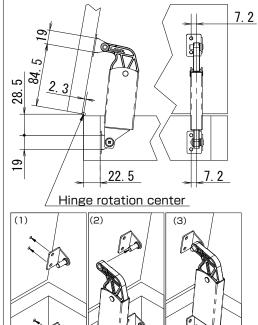

### Calculation method:

[Lid height (m) / 21 x [Lid weight (kg)] x 9.8

19

# Parts List

■Arm bracket : 1 ■Body bracket : 1

**(** 

Cross recessed truss screw  $(M4 \times 6) : 1$ 

■Main body: 1

Installation screws are not provided.

Recommended screws:

Wood: cross recessed truss tapping screw Sheet metal: cross recessed truss screw M4

### Back board installation S-AT005S, S-AT01S, S-AT02S

- (1) Attach the Arm bracket and Body bracket.
- (2) Attach the Main body.
- (3) Tighten the truss screw.