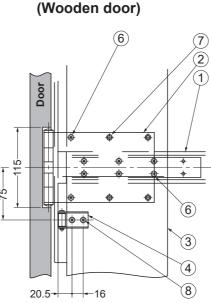

--------------------|-------------------------------|------------|------------------------------------------|------------------------------------|
| Door Width  | Max. 800mm          |                               | TSSL-600SV | 376+(Door thickness-3.5)+30              | Min. 620                           |
| Door Weight | Max. 20 kg          |                               | TSSL-800SV | 576+(Door thickness-3.5)+30              | Min. 820                           |
|             |                     |                               | TSSL-900SV | 676+(Door thickness-3.5)+30              | Min. 920                           |
|             | 3Width: Max. 800 mm | $4^{+}$ . Height: 1760 ~ 2300 |            | Door storing<br>Door storing<br>position | Core material for<br>Rail mounting |





## COMPONENT PARTS



\* <sup>1</sup> : Screws are not provided. Prepare Counter-sunk screws 4 x 27. ※<sup>2</sup>:600SV:36 pcs,800SV:48 pcs,900SV:54 pcs

#### Door processing





Side view

### Top view (Wooden door)

#### Top view (Steel door)

Cabinet processing





### **INSTALLATION PROCEDURE**