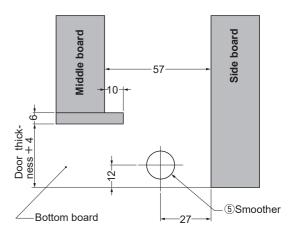

Min. 620                           |
| Door Weight | Max. 20 kg          |                               | TSSL-800SV | 576+(Door thickness-3.5)+30              | Min. 820                           |
|             |                     |                               | TSSL-900SV | 676+(Door thickness-3.5)+30              | Min. 920                           |
|             | 3Width: Max. 800 mm | $4^{+}$ . Height: 1760 ~ 2300 |            | Door storing<br>Door storing<br>position | Core material for<br>Rail mounting |





## COMPONENT PARTS



\* <sup>1</sup> : Screws are not provided. Prepare Counter-sunk screws 4 x 27. ※<sup>2</sup>:600SV:36 pcs,800SV:48 pcs,900SV:54 pcs

#### Door processing





Side view

### Top view (Wooden door)

#### Top view (Steel door)

Cabinet processing





### **INSTALLATION PROCEDURE**