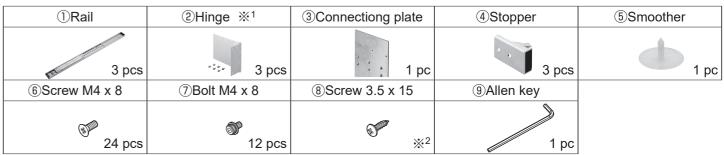

## COMPONENT PARTS

\* <sup>1</sup> : Screws are not provided. Prepare Counter-sunk screws 4 x 27. ※<sup>2</sup>:600SV:36 pcs,800SV:48 pcs,900SV:54 pcs