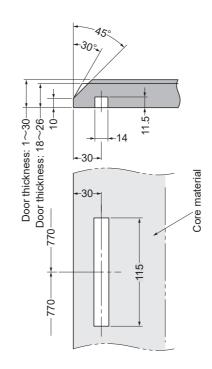

|                               | TSSL-600SV | 376+(Door thickness-3.5)+30              | Min. 620                           |
| Door Weight | Max. 20 kg          |                               | TSSL-800SV | 576+(Door thickness-3.5)+30              | Min. 820                           |
|             |                     |                               | TSSL-900SV | 676+(Door thickness-3.5)+30              | Min. 920                           |
|             | 3Width: Max. 800 mm | $4^{+}$ . Height: 1760 ~ 2300 |            | Door storing<br>Door storing<br>position | Core material for<br>Rail mounting |





## COMPONENT PARTS



\* <sup>1</sup> : Screws are not provided. Prepare Counter-sunk screws 4 x 27. ※<sup>2</sup>:600SV:36 pcs,800SV:48 pcs,900SV:54 pcs

#### Door processing





Side view

### Top view (Wooden door)

#### Top view (Steel door)

Cabinet processing





### **INSTALLATION PROCEDURE**