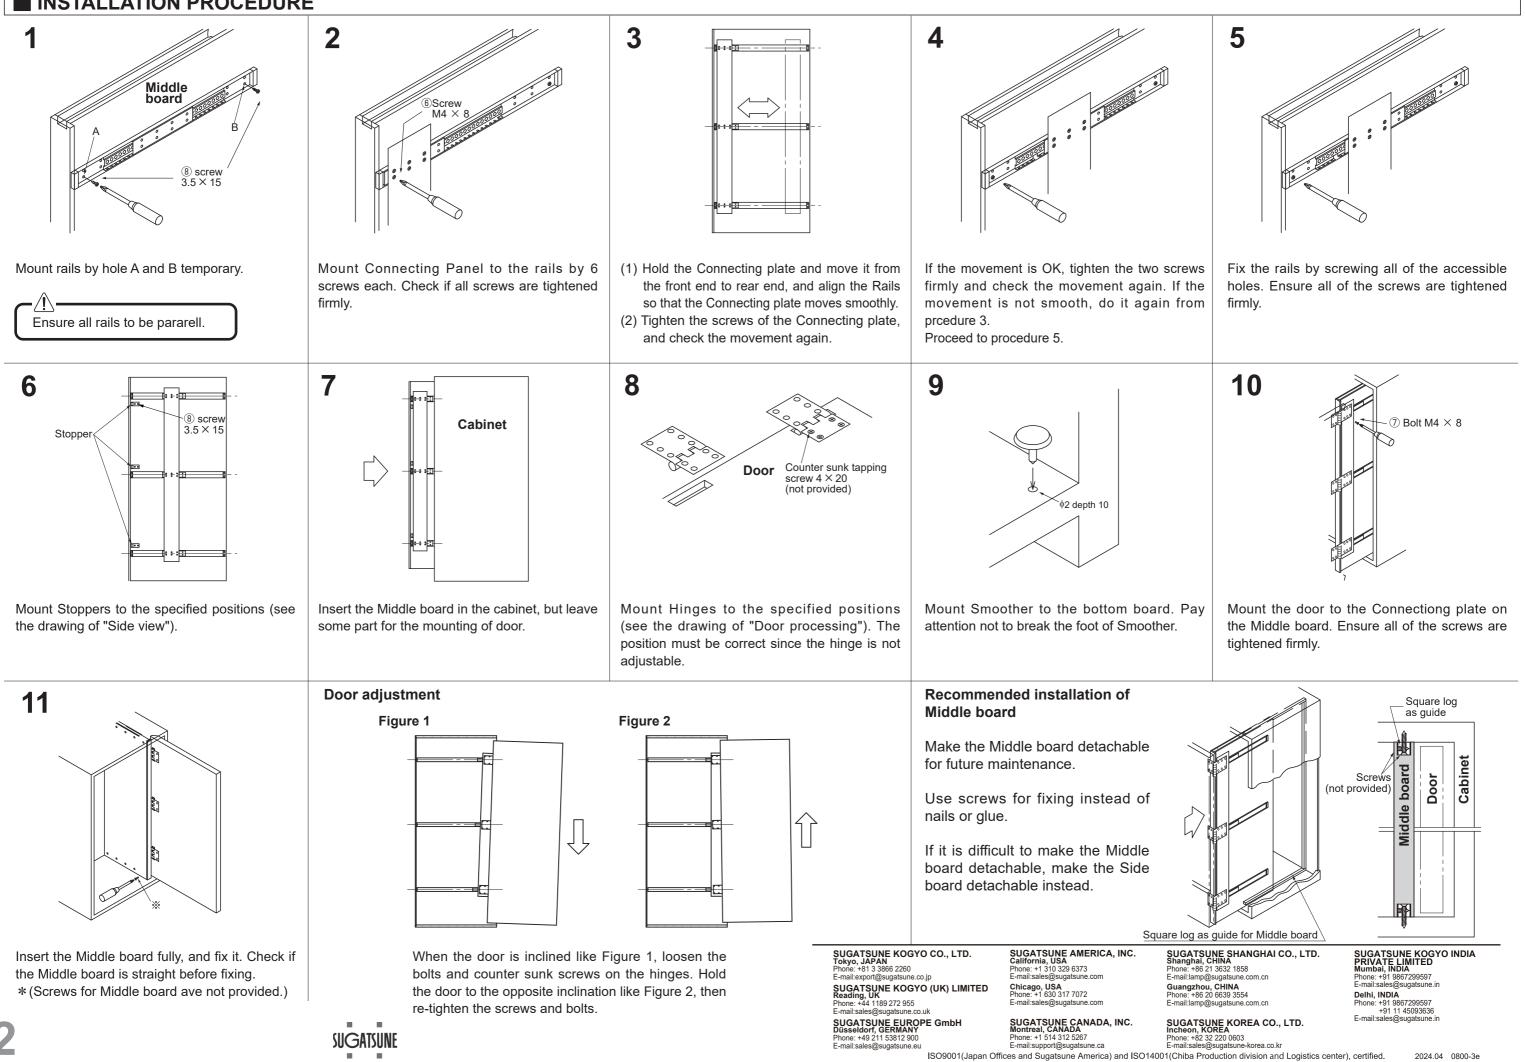

|
| Door Weight | Max. 20 kg          |                               | TSSL-800SV | 576+(Door thickness-3.5)+30              | Min. 820                           |
|             |                     |                               | TSSL-900SV | 676+(Door thickness-3.5)+30              | Min. 920                           |
|             | 3Width: Max. 800 mm | $4^{+}$ . Height: 1760 ~ 2300 |            | Door storing<br>Door storing<br>position | Core material for<br>Rail mounting |





## COMPONENT PARTS



\* <sup>1</sup> : Screws are not provided. Prepare Counter-sunk screws 4 x 27. ※<sup>2</sup>:600SV:36 pcs,800SV:48 pcs,900SV:54 pcs

#### Door processing





Side view

### Top view (Wooden door)

#### Top view (Steel door)

Cabinet processing





### **INSTALLATION PROCEDURE**