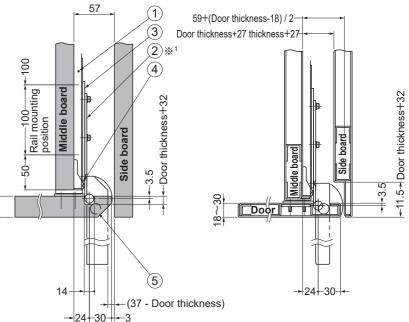

------------------|-------------------------------|------------|------------------------------------------|------------------------------------|
| Door Width  | Max. 800mm          |                               | TSSL-600SV | 376+(Door thickness-3.5)+30              | Min. 620                           |
| Door Weight | Max. 20 kg          |                               | TSSL-800SV | 576+(Door thickness-3.5)+30              | Min. 820                           |
|             |                     |                               | TSSL-900SV | 676+(Door thickness-3.5)+30              | Min. 920                           |
|             | 3Width: Max. 800 mm | $4^{+}$ . Height: 1760 ~ 2300 |            | Door storing<br>Door storing<br>position | Core material for<br>Rail mounting |





## COMPONENT PARTS



\* <sup>1</sup> : Screws are not provided. Prepare Counter-sunk screws 4 x 27. ※<sup>2</sup>:600SV:36 pcs,800SV:48 pcs,900SV:54 pcs

#### Door processing





Side view

### Top view (Wooden door)

#### Top view (Steel door)

Cabinet processing





### **INSTALLATION PROCEDURE**