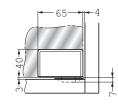

# **Door Processing** ~ C2 r 8 Figure A

## Caution

- The applicable thickness of the glass is 5, 6 or 8mm.
- · If you have any questions on glass processing, please consult your glazing company.