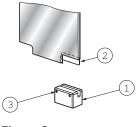

### 1 Lock Body Installation

Figure C View from inside cabinet

Check that the glass fixing screws 3 are loosely set in the lock body (1). Fit the lock body on the glass door. Insert the gasket ② between the lock body and the outer side of the glass so that the glass does not get scratched.

Tighten the glass fixing screws.