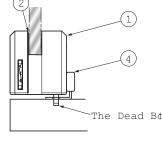

### 3 Hanging Door

Figure F

Figure G

Attach the glass door to the cabinet.

Inserting the key 5 to the lock body 1 stores the dead bolt in the swing door lock. Close the door with the key inserted in the lock. After closing door remove the key and check that the door is locked.

### **∕!**∖Caution -

Inserting the key unlocks the door and removing the key locks the door.

Always insert key before closing door.

Failure to do so may cause damage.