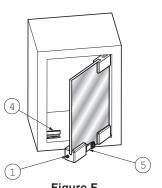

### 3 Hanging Door

Figure F

Figure G

Attach the glass door to the cabinet.

Inserting the key 5 to the lock body 1 stores the dead bolt in the swing door lock. Close the door with the key inserted in the lock. After closing door remove the key and check that the door is locked.

### 2 Strike Plate Installation

Side ottom Panel Top Panel <del>∥-</del>3.5

Figure D

Figure E

Strike plate 4 may be installed on top or bottom panel of cabinet.

Refer to Figure G. Locked dead bolt will be inserted to depth beyond strike plate.