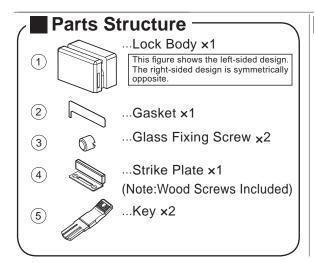

### 1 Lock Body Installation

Figure C View from inside cabinet

Check that the glass fixing screws 3 are loosely set in the lock body (1). Fit the lock body on the glass door. Insert the gasket ② between the lock body and the outer side of the glass so that the glass does not get scratched.

Tighten the glass fixing screws.

### 3 Hanging Door

Figure F

Figure G

Attach the glass door to the cabinet.

Inserting the key 5 to the lock body 1 stores the dead bolt in the swing door lock. Close the door with the key inserted in the lock. After closing door remove the key and check that the door is locked.

### 2 Strike Plate Installation

Side ottom Panel Top Panel <del>∥-</del>3.5

Figure D

Figure E

Strike plate 4 may be installed on top or bottom panel of cabinet.

Refer to Figure G. Locked dead bolt will be inserted to depth beyond strike plate.

Bore a hole(depth 6mm) into top or bottom panel as in

Set the strike plate 4 with wood screws as in Figure E.