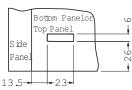

### 2 Strike Plate Installation

Side ottom Panel Top Panel <del>∥-</del>3.5

Figure D

Figure E

Strike plate 4 may be installed on top or bottom panel of cabinet.

Refer to Figure G. Locked dead bolt will be inserted to depth beyond strike plate.

Bore a hole(depth 6mm) into top or bottom panel as in

Set the strike plate 4 with wood screws as in Figure E.