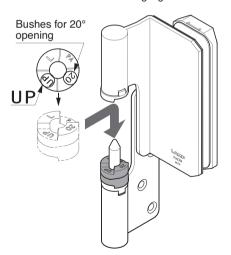

## 2 Insert bushes for 20°opening

3 After the replacement Insert in the direction as highlighted below

Left - hand opening shown

Check the hinge assembly before hanging the door. If there is a gap in the bush assembly, please turn the bush 180° and ensure that there is no more gap.