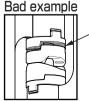

## 2 Insert bushes for 20°opening

3 After the replacement Insert in the direction as highlighted below

Left - hand opening shown

Check the hinge assembly before hanging the door. If there is a gap in the bush assembly, please turn the bush 180° and ensure that there is no more gap.