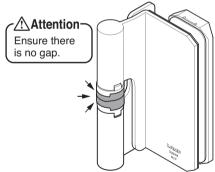

## 2 Insert bushes for 20°opening

3 After the replacement Insert in the direction as highlighted below

Left - hand opening shown

Check the hinge assembly before hanging the door. If there is a gap in the bush assembly, please turn the bush 180° and ensure that there is no more gap.