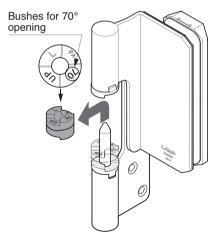

## **LAMP.** STAINLESS STEEL GRAVITY HINGE FOR GLASS DOORS XL-GH02F-120 Self opening range (Bush) change method

For this product, a self closure range is set to approximately 70 degrees.

When you make this 20 degrees, please replace Bushes.



## Pull out the bushes

## 2 Insert bushes for 20°opening

3 After the replacement Insert in the direction as highlighted below



Left - hand opening shown







Check the hinge assembly before hanging the door. If there is a gap in the bush assembly, please turn the bush 180° and ensure that there is no more gap.

## SUGATSUNE KOGYO CO.,LTD.

Manufacturer of **LAMP** brand Products