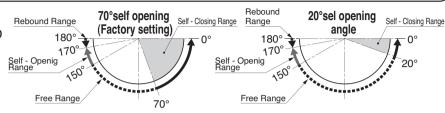

## **LAMP.** STAINLESS STEEL GRAVITY HINGE FOR GLASS DOORS XL-GH02F-120 Self opening range (Bush) change method

For this product, a self closure range is set to approximately 70 degrees.

When you make this 20 degrees, please replace Bushes.