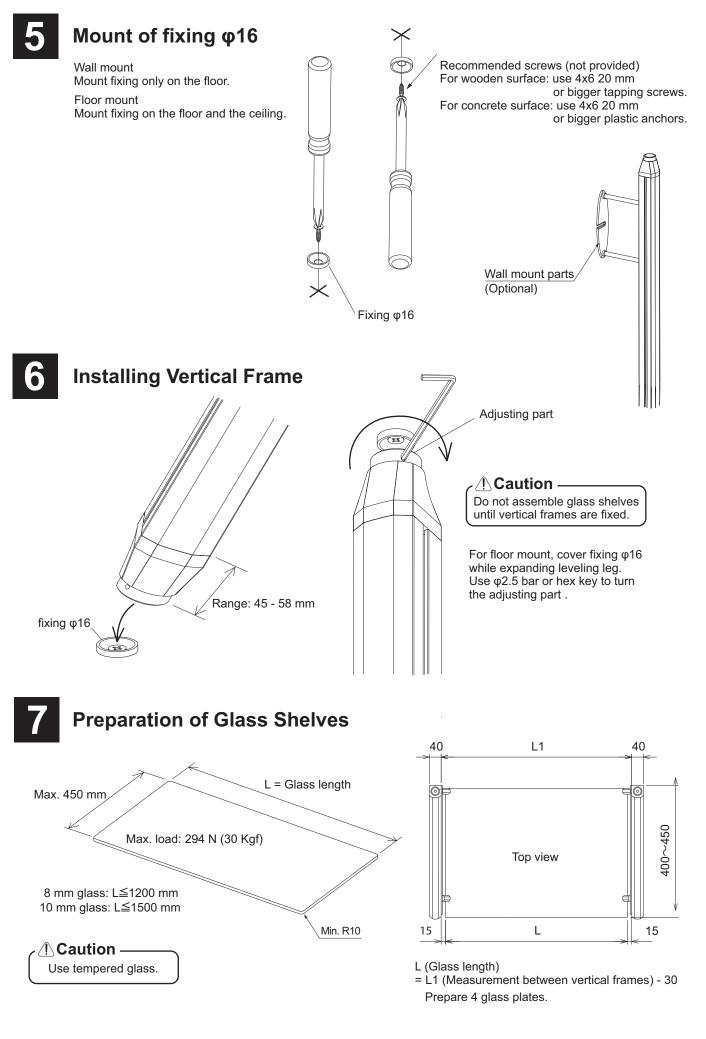

LAMP<sub>®</sub> UNIT SHELF (TYPE B) XL-US02B **INSTALLATION MANUAL B** Thank you for selecting our product. Before starting installation, please read this manual thoroughly to ensure correct installation. Please keep this manual at hand for future reference. Meaning of symbols Warning Prohibited Required Caution Load Capacity (N) 294 N / shelf Load Capacity (Kgf) 30 Kgf / shelf **Glass thickness** 8 or 10 mm for 8 mm glass Max. 1200 mm Glass width for 10 mm glass Max. 1500 mm Glass depth 400 mm - 450 mm Height of vertical frame 2000 - 2500 mm **Component Parts (for four glass shelves)** Leveling leg: 4 pcs Vertical Frame : 2 pcs (Length 2500 mm) 40 Fixing screw 8x75 : 4 pcs Clamp XL-USO1-F20: 8 pcs Œ (with Hexagon socket set screw M4x6) 0 Hexagon socket head bolt M5x14:8 pcs Fixing  $\phi$ 16 : 4 pcs Clamp XL-USO1-B20: 8 pcs R (with Hexagon socket set screw M4x6) Bracket (L): 2 pcs Square nut : 16 pcs 0 Hexagon socket countersunk head screw M6x20:8 pcs Bracket (R): 2 pcs Rod: 2 pcs Rod fitting (top) (φ6x1415 mm) (φ20x55 mm) : 2 pcs Hexagon socket set screw

Square nut: 16 pcs

M4x8 : 2 pcs

M4x4 : 4 pcs

Hexagon socket set screw

Rod fitting (bottom)

(φ20x55 mm) : 2 pcs

(q25x48 mm) : 2 pcs

Rod fitting cover (bottom)