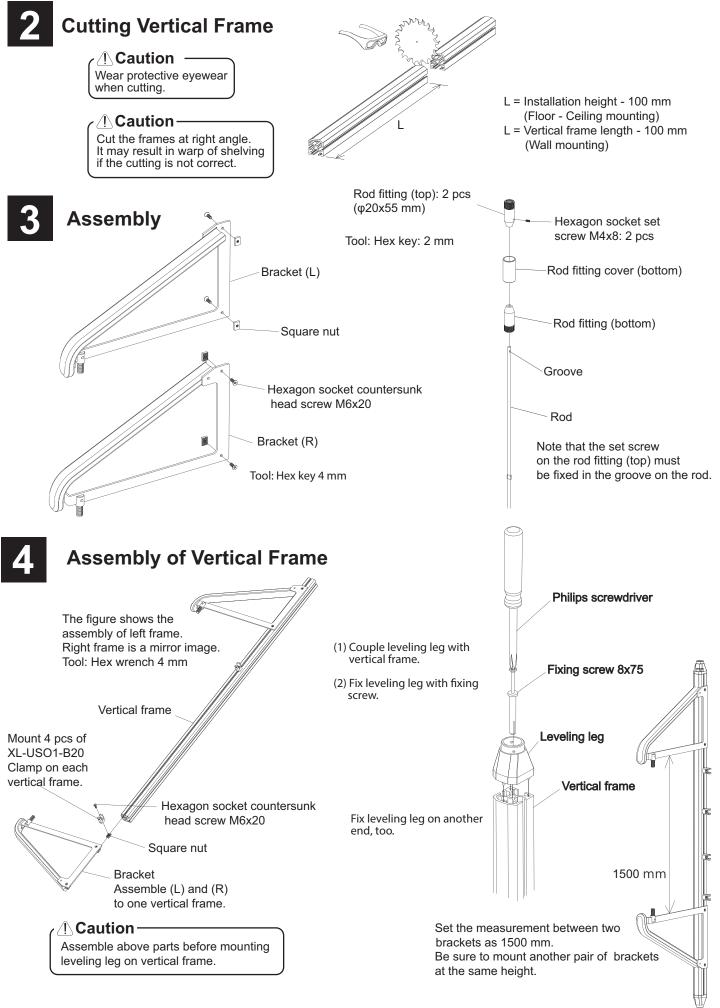

LAMP<sub>®</sub> UNIT SHELF (TYPE B) XL-US02B **INSTALLATION MANUAL B** Thank you for selecting our product. Before starting installation, please read this manual thoroughly to ensure correct installation. Please keep this manual at hand for future reference. Meaning of symbols Warning Prohibited Required Caution Load Capacity (N) 294 N / shelf Load Capacity (Kgf) 30 Kgf / shelf **Glass thickness** 8 or 10 mm for 8 mm glass Max. 1200 mm Glass width for 10 mm glass Max. 1500 mm Glass depth 400 mm - 450 mm Height of vertical frame 2000 - 2500 mm **Component Parts (for four glass shelves)** Leveling leg: 4 pcs Vertical Frame : 2 pcs (Length 2500 mm) 40 Fixing screw 8x75 : 4 pcs Clamp XL-USO1-F20: 8 pcs Œ (with Hexagon socket set screw M4x6) 0 Hexagon socket head bolt M5x14:8 pcs Fixing  $\phi$ 16 : 4 pcs Clamp XL-USO1-B20: 8 pcs R (with Hexagon socket set screw M4x6) Bracket (L): 2 pcs Square nut : 16 pcs 0 Hexagon socket countersunk head screw M6x20:8 pcs Bracket (R): 2 pcs Rod: 2 pcs Rod fitting (top) (φ6x1415 mm) (φ20x55 mm) : 2 pcs Hexagon socket set screw

Square nut: 16 pcs

M4x8 : 2 pcs

M4x4 : 4 pcs

Hexagon socket set screw

Rod fitting (bottom)

(φ20x55 mm) : 2 pcs

(q25x48 mm) : 2 pcs

Rod fitting cover (bottom)