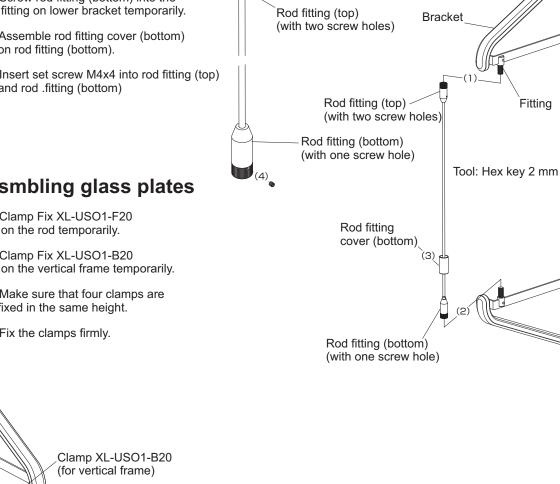

## **Assembling Rod**

- (1) Screw rod fitting (top) into the fitting on bracket until it stops.
- (2) Screw rod fitting (bottom) into the fitting on lower bracket temporarily.
- (3) Assemble rod fitting cover (bottom) on rod fitting (bottom).
- (4) Insert set screw M4x4 into rod fitting (top) and rod .fitting (bottom)

- on the rod temporarily. (2) Clamp Fix XL-USO1-B20
- (3) Make sure that four clamps are fixed in the same height.

(4) Fix the clamps firmly.

æ

(4).

Hexagon socket set screw M4x4

Clamp XL-USO1-F20 (for rod) (1)Hexagon socket head bolt M5x14 æ Tool: Hex key 3 mm (3) Set screw (4) (with plastic tip)

Tool: Hex key 2 mm

▲ Caution ·

Handle glass plates with care.

Insert glass plate from the front. Check the position of glass plate, then tighten set screws firmly.

Fitting

SUGATSUNE KOGYO CO.,LTD. Tokyo, JAPAN Phone: +81 (0)3 3866 2260 E-mail: export@sugatsune.co.jp